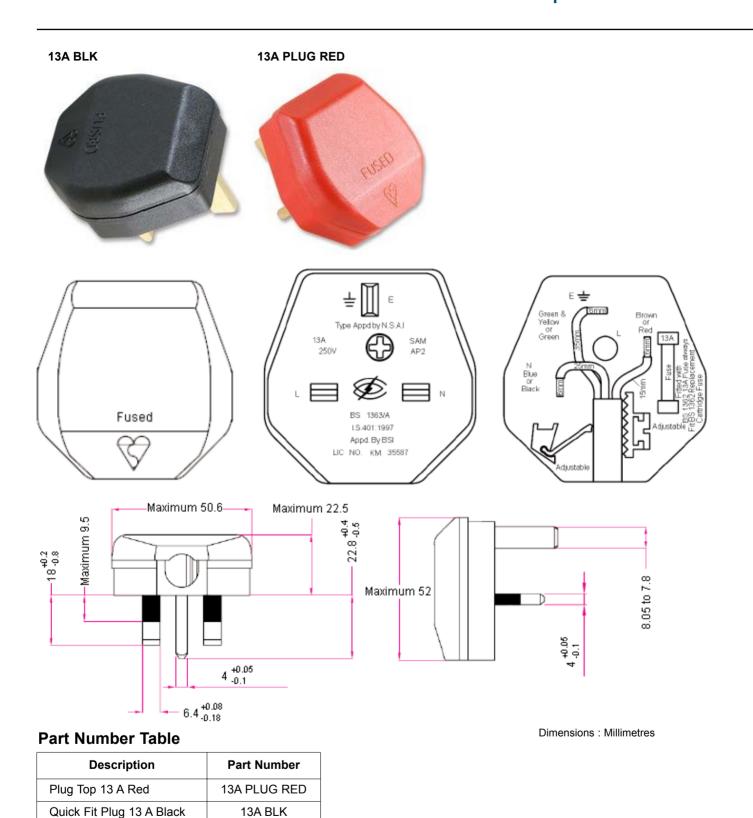

## 13 A Quick Fit - Main Plugs

pro-**Power** 



Important Notice : This data sheet and its contents (the "Information") belong to the members of the Premier Famell group of companies (the "Group") or are licensed to it. No licence is granted for the use of it other than for information purposes in connection with the products to which it relates. No licence of any intellectual property rights is granted. The Information is subject to change without notice and replaces all data sheets previously supplied. The Information supplied is believed to be accurate but the Group assumes no responsibility for its accuracy or completeness, any error in or omission from it or for any use made of it. Users of this data sheet should check for themselves the Information and the suitability for loss or damage resulting from any reliance on the Informa