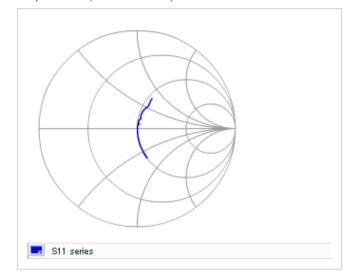

Frequency characteristics (ESR, Impedance)

DC bias characteristics

Capacitance - temperature characteristics

S parameter (Smith chart S11)

AC voltage characteristics

2 of 2