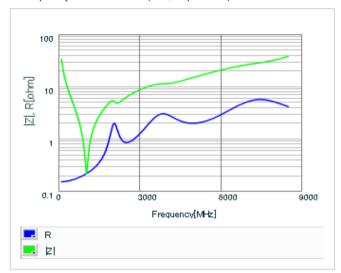

Frequency characteristics (ESR, Impedance)

DC bias characteristics

Capacitance - temperature characteristics

S parameter (Smith chart S11)

AC voltage characteristics

2 of 2