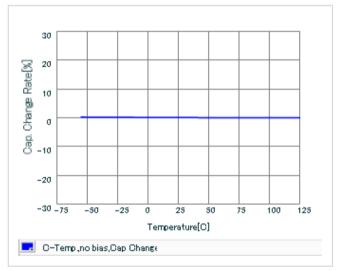

Frequency characteristics (ESR, Impedance)

DC bias characteristics

Capacitance - temperature characteristics

S parameter (Smith chart S11)

AC voltage characteristics

2 of 2