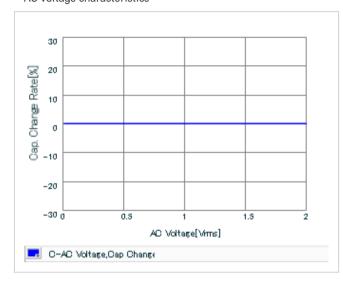

Frequency characteristics (ESR, Impedance)

DC bias characteristics

Capacitance - temperature characteristics

S parameter (Smith chart S11)

AC voltage characteristics

2 of 2