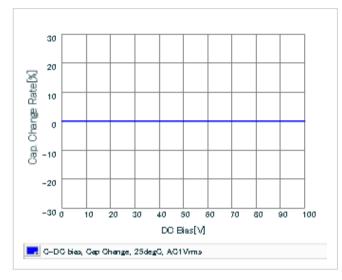

Frequency characteristics (ESR, Impedance)

DC bias characteristics

Capacitance - temperature characteristics

S parameter (Smith chart S11)

AC voltage characteristics

2 of 2