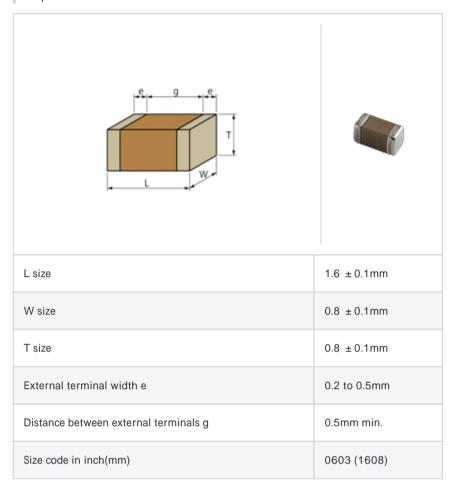

# GRM1885C2A470JA01#

"#" indicates a package specification code.















< List of part numbers with package codes > GRM1885C2A470JA01D , GRM1885C2A470JA01J

#### Shape



### References

| Packaging | Specifications     | Minimum quantity |
|-----------|--------------------|------------------|
| D         | 180mm Paper taping | 4000             |
| J         | 330mm Paper taping | 10000            |

| Mass (typ.) |       |
|-------------|-------|
| 1 piece     | 6.3mg |
| 180mm Reel  | 144g  |

## Specifications

| Capacitance                                      | 47pF ±5%   |
|--------------------------------------------------|------------|
| Rated voltage                                    | 100Vdc     |
| Temperature characteristics (complied standard)  | COG(EIA)   |
| Temperature coefficient                          | 0 ± 30ppm/ |
| Temperature range of temperature characteristics | 25 to 125  |
| Operating temperature range                      |