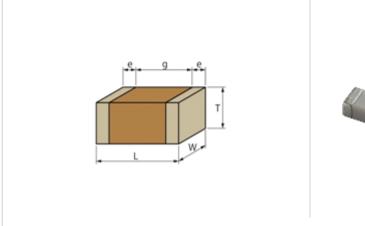

## Shape

| L size                                | 2.0 ±0.1mm   |
|---------------------------------------|--------------|
| W size                                | 1.25 ±0.1mm  |
| T size                                | 0.85 ±0.1mm  |
| External terminal width e             | 0.2 to 0.7mm |
| Distance between external terminals g | 0.7mm min.   |
| Size code in inch(mm)                 | 0805 (2012)  |