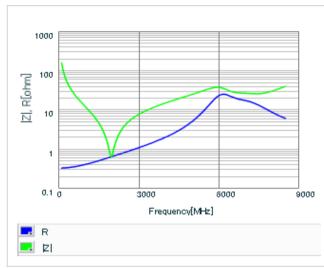

Chart of characteristic data (The charts below may show another part number which shares its characteristics.)

#### DC bias characteristics

Capacitance - temperature characteristics

S parameter (Smith chart S11)

AC voltage characteristics

2 of 2

This PDF data has only typical specifications because there is no space for detailed specifications.