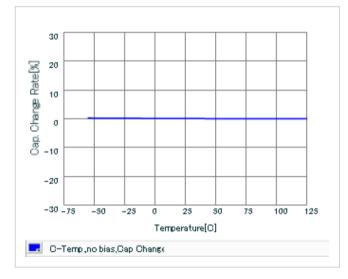

Chart of characteristic data (The charts below may show another part number which shares its characteristics.)

#### DC bias characteristics

Capacitance - temperature characteristics

S parameter (Smith chart S11)

AC voltage characteristics

2 of 2

This PDF data has only typical specifications because there is no space for detailed specifications.