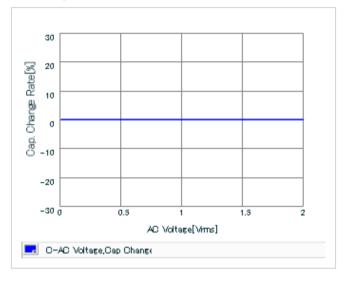

Chart of characteristic data (The charts below may show another part number which shares its characteristics.)

#### DC bias characteristics

Capacitance - temperature characteristics

S parameter (Smith chart S11)

AC voltage characteristics

2 of 2

This PDF data has only typical specifications because there is no space for detailed specifications.