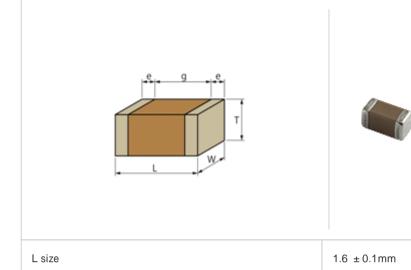

# Specifications

External terminal width e

Size code in inch(mm)

Distance between external terminals g

W size

T size

| Capacitance                                      | 10pF ±5%   |
|--------------------------------------------------|------------|
| Rated voltage                                    | 100Vdc     |
| Temperature characteristics (complied standard)  | COG(EIA)   |
| Temperature coefficient                          | 0 ± 30ppm/ |
| Temperature range of temperature characteristics | 25 to 125  |
| Operating temperature range                      | -55 to 125 |

 $0.8 \pm 0.1$  mm

0.8 ±0.1mm

0.2 to 0.5mm

0.5mm min.

0603 (1608)

muRata Murata Manufacturing Co., Ltd.

URL : http://www.murata.com/

Last updated: 2015/10/03