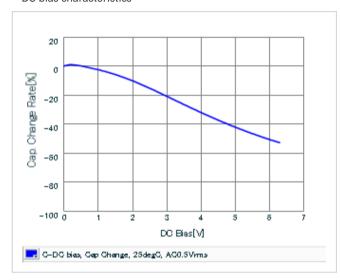

Frequency characteristics (ESR, Impedance)

DC bias characteristics

Capacitance - temperature characteristics

S parameter (Smith chart S11)

AC voltage characteristics

Calorific property by ripple current

2 of 2