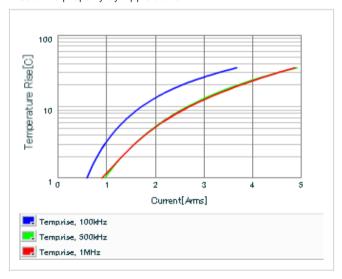

Frequency characteristics (ESR, Impedance)

DC bias characteristics

Capacitance - temperature characteristics

S parameter (Smith chart S11)

AC voltage characteristics

Calorific property by ripple current

2 of 2