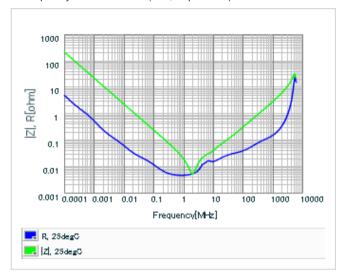

Frequency characteristics (ESR, Impedance)

DC bias characteristics

Capacitance - temperature characteristics

S parameter (Smith chart S11)

AC voltage characteristics

Calorific property by ripple current

2 of 2