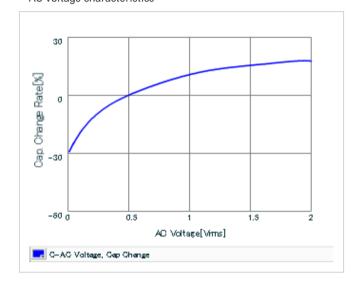

Frequency characteristics (ESR, Impedance)

DC bias characteristics

Capacitance - temperature characteristics

S parameter (Smith chart S11)

AC voltage characteristics

Calorific property by ripple current

2 of 2