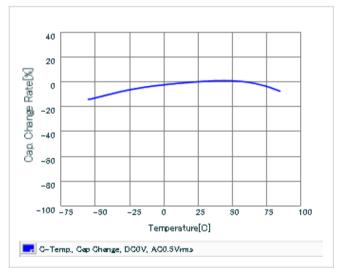

Frequency characteristics (ESR, Impedance)

DC bias characteristics

Capacitance - temperature characteristics

S parameter (Smith chart S11)

AC voltage characteristics

Calorific property by ripple current

2 of 2