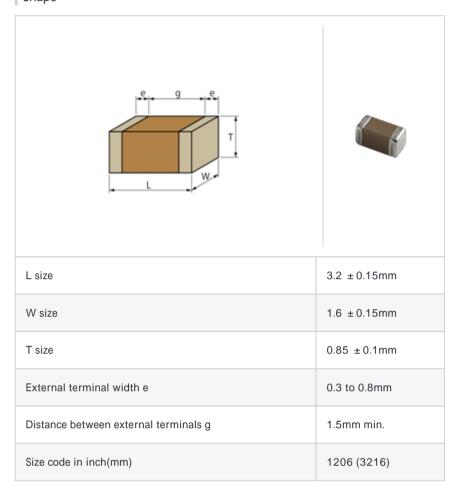

# GRM319R60J106KE19#

"#" indicates a package specification code.













< List of part numbers with package codes > GRM319R60J106KE19D , GRM319R60J106KE19J

### Shape



#### References

| Packaging | Specifications     | Minimum quantity |
|-----------|--------------------|------------------|
| D         | 180mm Paper taping | 4000             |
| J         | 330mm Paper taping | 10000            |

| Mass (typ.) |      |
|-------------|------|
| 1 piece     | 24mg |
| 180mm Reel  | 208g |

# Specifications

| Capacitance                                      | 10μF ± 10% |
|--------------------------------------------------|------------|
| Rated voltage                                    | 6.3Vdc     |
| Temperature characteristics (complied standard)  | X5R(EIA)   |
| Capacitance change rate                          | ± 15.0%    |
| Temperature range of temperature characteristics | -55 to 85  |
| Operating temperature range                      | -55