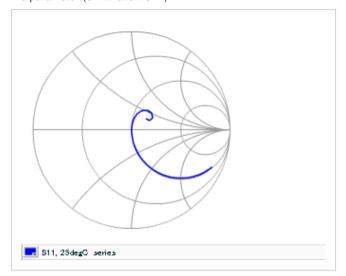

Frequency characteristics (ESR, Impedance)

DC bias characteristics

Capacitance - temperature characteristics

S parameter (Smith chart S11)

AC voltage characteristics

Calorific property by ripple current

2 of 2