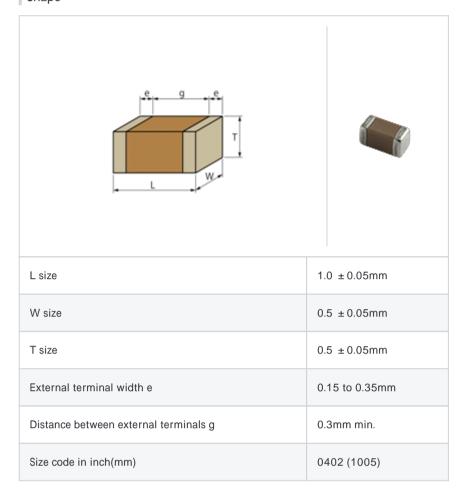

# GRM1555C1H100GZ01#

"#" indicates a package specification code.











< List of part numbers with package codes >  ${\sf GRM1555C1H100GZ01D} \ , \ {\sf GRM1555C1H100GZ01W} \ , \ {\sf GRM1555C1H100GZ01J}$ 

### Shape



#### References

| Packaging | Specifications                                              | Minimum quantity |
|-----------|-------------------------------------------------------------|------------------|
| D         | 180mm Paper taping                                          | 10000            |
| J         | 330mm Paper taping                                          | 50000            |
| W         | 180mm Paper taping (W8P1*)  * Width: 8mm, Pocket pitch: 1mm | 20000            |

| Mass (typ.) |       |  |
|-------------|-------|--|
| 1 piece     | 1.6mg |  |
| 180mm Reel  | 118g  |  |

# Specifications

| Capacitance                                      | 10pF ± 2%  |
|--------------------------------------------------|------------|
| Rated voltage