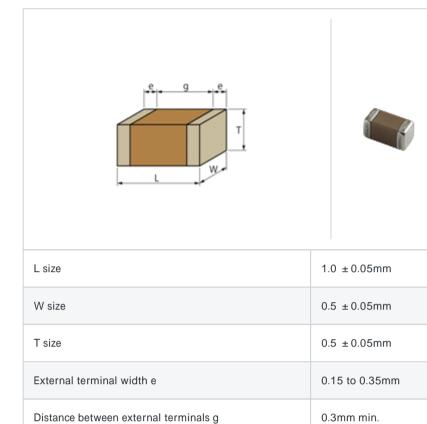

# GRM1555C1H120JA01#

Recommended Available General 125

< List of part numbers with package codes >

GRM1555C1H120JA01D , GRM1555C1H120JA01W , GRM1555C1H120JA01J

## Shape

| D | 180mm Paper taping                                              | 10000 |
|---|-----------------------------------------------------------------|-------|
| J | 330mm Paper taping                                              | 50000 |
| W | 180mm Paper taping (W8P1*)<br>* Width : 8mm, Pocket pitch : 1mm | 20000 |
|   |                                                                 |       |
|   | Mass (typ)                                                      |       |

Specifications

"#" indicates a package specification code.

References

Packaging

| Mass (typ.) |       |  |
|-------------|-------|--|
| 1 piece     | 1.6mg |  |
| 180mm Reel  | 118g  |  |

### Specifications

Size code in inch(mm)

| Capacitance                                      | 12pF ±5%   |
|--------------------------------------------------|------------|
| Rated voltage                                    | 50Vdc      |
| Temperature characteristics (complied standard)  | COG(EIA)   |
| Temperature coefficient                          | 0 ± 30ppm/ |
| Temperature range of temperature characteristics | 25 to 125  |
| Operating temperature range                      | -55 to 125 |