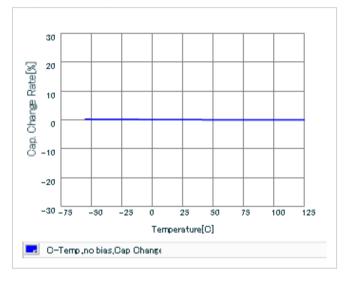

## S parameter (Smith chart S11)

Capacitance - temperature characteristics

2 of 2

This PDF data has only typical specifications because there is no space for detailed specifications.

Therefore, please reviewour product specifications or consult the approval sheet for product specifications before ordering.