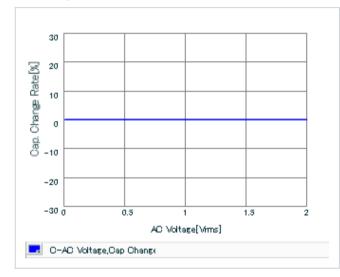

racteristics | 25 to 125  |
| Operating temperature range                      | -55 to 125 |

## 🔔 Attention

1. This datasheet is downloaded from the website of Murata Manufacturing Co., Ltd. Therefore, it 's specifications are subject to change or our products in it may be discontinued without advance notice. Please check with our sales representatives or product engineers before ordering.

Therefore, please review our product specifications or consult the approval sheet for product specifications before ordering.

0402 (1005)

muRata Murata Manufacturing Co., Ltd.

URL : http://www.murata.co.jp/

Last updated: 2014/10/25

Minimum quantity

Chart of characteristic data (The charts below may show another part number which shares its characteristics.)





### AC voltage characteristics



### Calorific property by ripple current



## S parameter (Smith chart S11)



Capacitance - temperature characteristics



2 of 2

This PDF data has only typical specifications because there is no space for detailed specifications.

Therefore, please reviewour product specifications or consult the approval sheet for product specifications before ordering.



muRata Murata Manufacturing Co., Ltd. Last updated: 2014/10/25