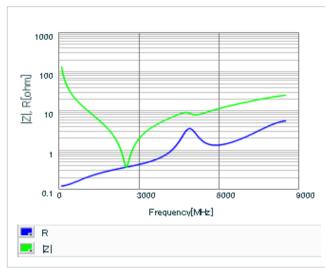

## S parameter (Smith chart S11)

Capacitance - temperature characteristics

2 of 2

This PDF data has only typical specifications because there is no space for detailed specifications.

Therefore, please reviewour product specifications or consult the approval sheet for product specifications before ordering.