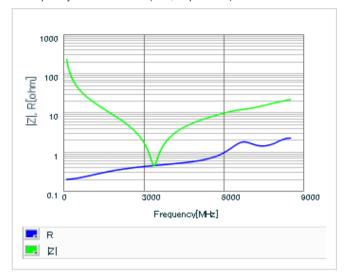

Chart of characteristic data (The charts below may show another part number which shares its characteristics.)

Frequency characteristics (ESR, Impedance)

AC voltage characteristics

S parameter (Smith chart S11)