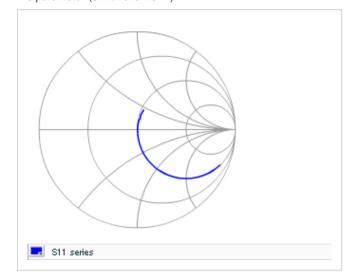

Chart of characteristic data (The charts below may show another part number which shares its characteristics.)

Frequency characteristics (ESR, Impedance)

AC voltage characteristics

S parameter (Smith chart S11)