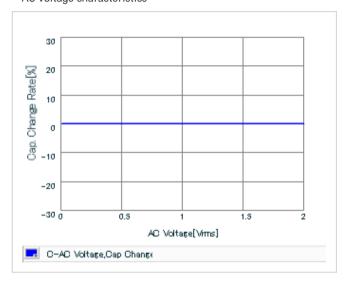

Chart of characteristic data (The charts below may show another part number which shares its characteristics.)

Frequency characteristics (ESR, Impedance)

AC voltage characteristics

S parameter (Smith chart S11)