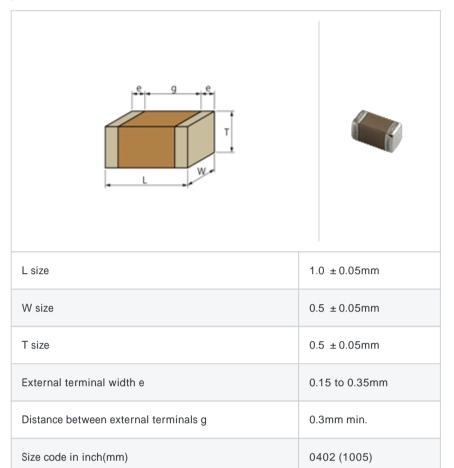

# GRM1555C1H6R8CA01#

"#" indicates a package specification code.











< List of part numbers with package codes >  ${\tt GRM1555C1H6R8CA01D}\ ,\ {\tt GRM1555C1H6R8CA01W}\ ,\ {\tt GRM1555C1H6R8CA01J}$ 

#### Shape



#### References

| Packaging | Specifications                                              | Minimum quantity |
|-----------|-------------------------------------------------------------|------------------|
| D         | 180mm Paper taping                                          | 10000            |
| J         | 330mm Paper taping                                          | 50000            |
| W         | 180mm Paper taping (W8P1*)  * Width: 8mm, Pocket pitch: 1mm | 20000            |

| Mass (typ.) |       |  |
|-------------|-------|--|
| 1 piece     | 1.6mg |  |
| 180mm Reel  | 118g  |  |

## Specifications

| Capacitance                                      | 6.8pF ± 0.25pF |
|--------------------------------------------------|----------------|
| Rated voltage