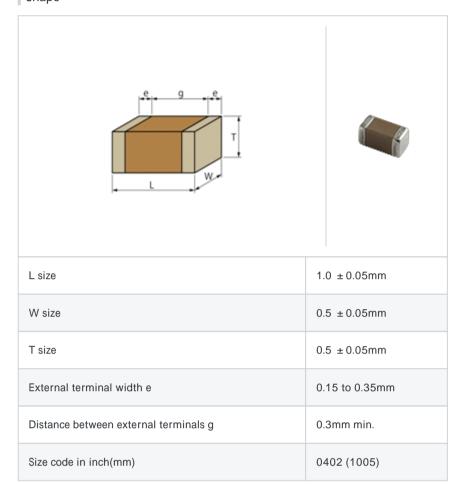

#### Shape

## References

| Packaging | Specifications                                              | Minimum quantity |
|-----------|-------------------------------------------------------------|------------------|
| D         | 180mm Paper taping                                          | 10000            |
| J         | 330mm Paper taping                                          | 50000            |
| W         | 180mm Paper taping (W8P1*)  * Width: 8mm, Pocket pitch: 1mm | 20000            |