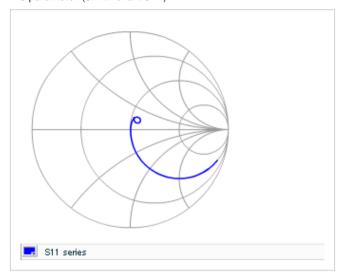

Chart of characteristic data (The charts below may show another part number which shares its characteristics.)

Frequency characteristics (ESR, Impedance)

AC voltage characteristics

S parameter (Smith chart S11)