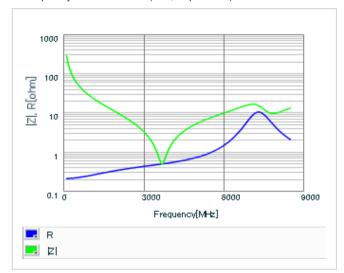

Chart of characteristic data (The charts below may show another part number which shares its characteristics.)

Frequency characteristics (ESR, Impedance)

AC voltage characteristics

S parameter (Smith chart S11)