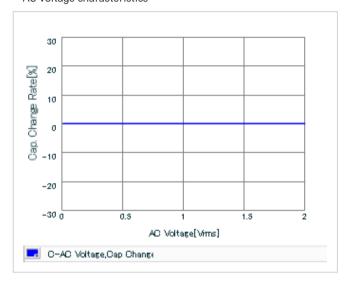

Chart of characteristic data (The charts below may show another part number which shares its characteristics.)

Frequency characteristics (ESR, Impedance)

AC voltage characteristics

S parameter (Smith chart S11)