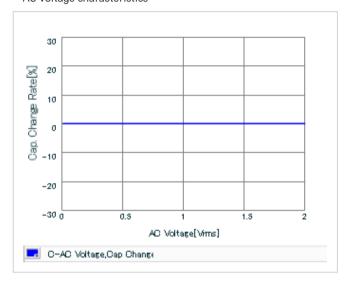

Chart of characteristic data (The charts below may show another part number which shares its characteristics.)

Frequency characteristics (ESR, Impedance)

AC voltage characteristics

S parameter (Smith chart S11)