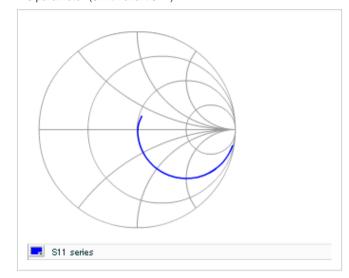

Chart of characteristic data (The charts below may show another part number which shares its characteristics.)

Frequency characteristics (ESR, Impedance)

AC voltage characteristics

S parameter (Smith chart S11)