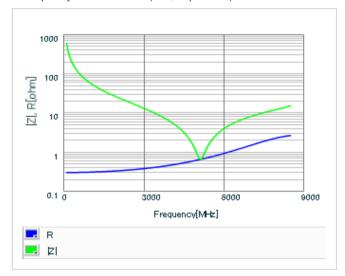

Chart of characteristic data (The charts below may show another part number which shares its characteristics.)

Frequency characteristics (ESR, Impedance)

AC voltage characteristics

S parameter (Smith chart S11)