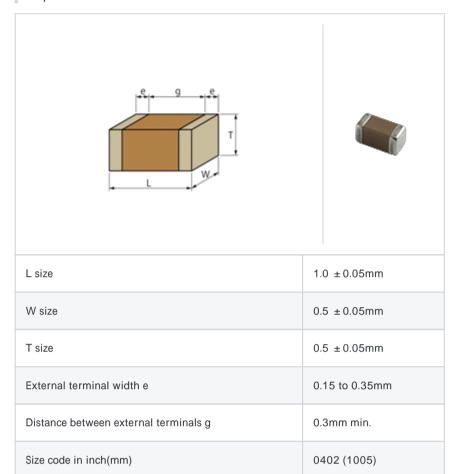

#### Shape

## References

| Packaging | Specifications                                              | Minimum quantity |
|-----------|-------------------------------------------------------------|------------------|
| D         | 180mm Paper taping                                          | 10000            |
| J         | 330mm Paper taping                                          | 50000            |
| W         | 180mm Paper taping (W8P1*)  * Width: 8mm, Pocket pitch: 1mm | 20000            |