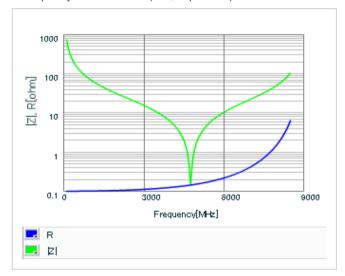

Chart of characteristic data (The charts below may show another part number which shares its characteristics.)

Frequency characteristics (ESR, Impedance)

AC voltage characteristics

S parameter (Smith chart S11)