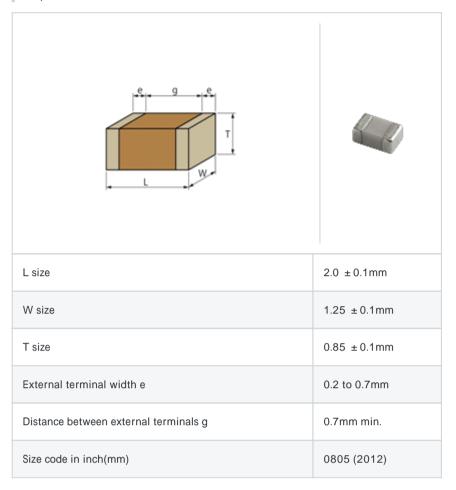

#### Shape

#### References

| Packaging | Specifications     | Minimum quantity |
|-----------|--------------------|------------------|
| D         | 180mm Paper taping | 4000             |
| J         | 330mm Paper taping | 10000            |