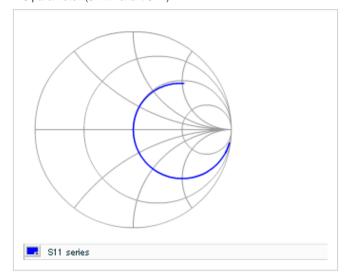

Chart of characteristic data (The charts below may show another part number which shares its characteristics.)

Frequency characteristics (ESR, Impedance)

AC voltage characteristics

S parameter (Smith chart S11)