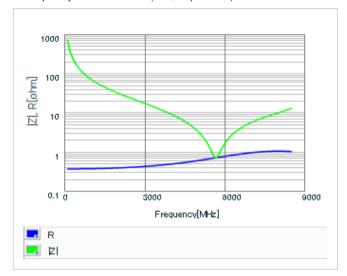

Chart of characteristic data (The charts below may show another part number which shares its characteristics.)

Frequency characteristics (ESR, Impedance)

AC voltage characteristics

S parameter (Smith chart S11)