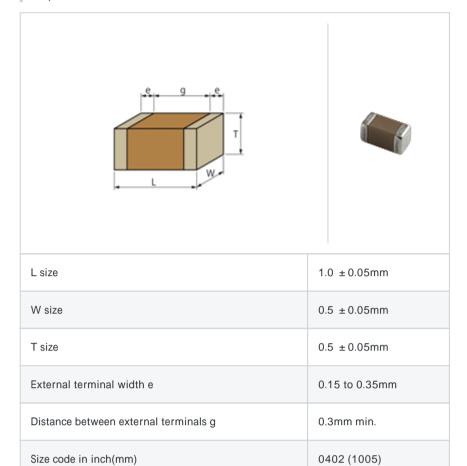

#### Shape

### References

| Packaging | Specifications                                              | Minimum quantity |
|-----------|-------------------------------------------------------------|------------------|
| D         | 180mm Paper taping                                          | 10000            |
| J         | 330mm Paper taping                                          | 50000            |
| W         | 180mm Paper taping (W8P1*)  * Width: 8mm, Pocket pitch: 1mm | 20000            |