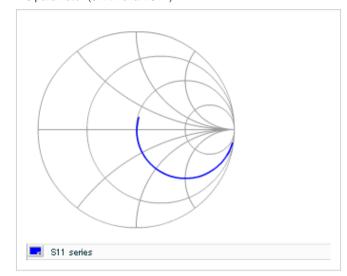

Chart of characteristic data (The charts below may show another part number which shares its characteristics.)

Frequency characteristics (ESR, Impedance)

AC voltage characteristics

S parameter (Smith chart S11)