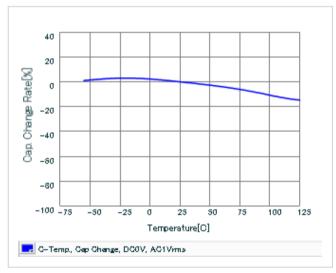

Frequency characteristics (ESR, Impedance)

DC bias characteristics

Capacitance - temperature characteristics

S parameter (Smith chart S11)

AC voltage characteristics

Calorific property by ripple current

2 of 2