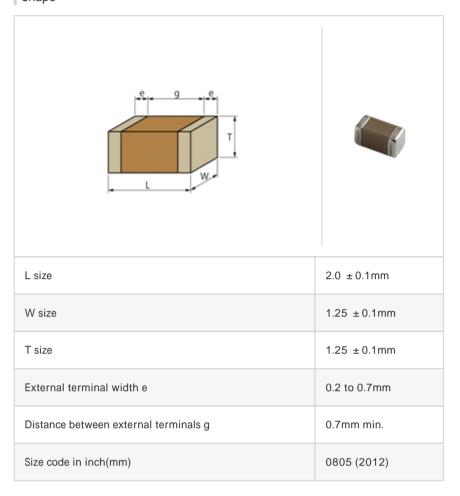

#### Shape

## References

| Packaging | Specifications        | Minimum quantity |
|-----------|-----------------------|------------------|
| L         | 180mm Embossed taping | 3000             |
| K         | 330mm Embossed taping | 10000            |

| Mass (typ.) |      |  |
|-------------|------|--|
| 1 piece     | 17mg |  |
| 180mm Reel  | 102g |  |

## Specifications

| Capacitance                                      | 2.2µF ± 10% |
|--------------------------------------------------|-------------|
| Rated voltage                                    | 16Vdc       |
| Temperature characteristics (complied standard)  | X7R(EIA)    |
| Capacitance change rate                          | ± 15.0%     |
| Temperature range of temperature characteristics | -55 to 125  |
| Operating temperature range                      | -55 to 125  |