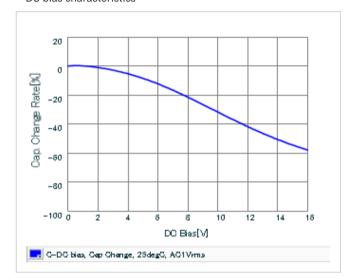

Frequency characteristics (ESR, Impedance)

DC bias characteristics

Capacitance - temperature characteristics

S parameter (Smith chart S11)

AC voltage characteristics

Calorific property by ripple current

2 of 2