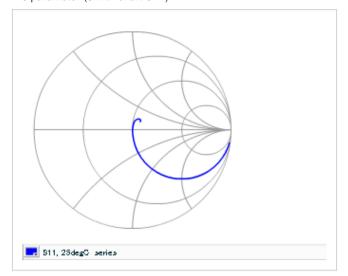

Frequency characteristics (ESR, Impedance)

DC bias characteristics

Capacitance - temperature characteristics

S parameter (Smith chart S11)

AC voltage characteristics

Calorific property by ripple current

2 of 2