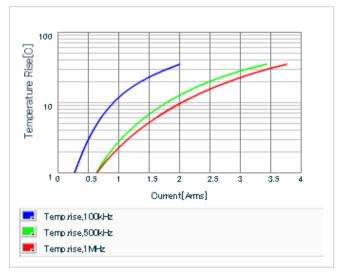

### S parameter (Smith chart S11)

Calorific property by ripple current

This PDF data has only typical specifications because there is no space for detailed specifications.

Therefore, please reviewour product specifications or consult the approval sheet for product specifications before ordering.