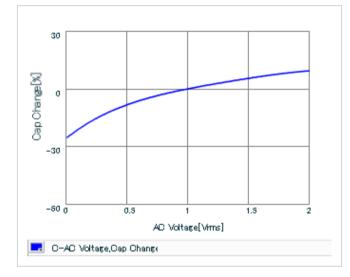

piece     | 19mg |  |
| 180mm Reel  | 108g |  |

### 🔔 Attention

1. This datasheet is downloaded from the website of Murata Manufacturing Co., Ltd. Therefore, it 's specifications are subject to change or our products in it may be discontinued without advance notice. Please check with our sales representatives or product engineers before ordering.

2. This datasheet has only typical specifications because there is no space for detailed specifications.

Therefore, please review our product specifications or consult the approval sheet for product specifications before ordering.

muRata Murata Manufacturing Co., Ltd.

URL : http://www.murata.com/

Last updated: 2015/09/02





#### DC bias characteristics



Capacitance - temperature characteristics



### S parameter (Smith chart S11)







Calorific property by ripple current



This PDF data has only typical specifications because there is no space for detailed specifications.

Therefore, please reviewour product specifications or consult the approval sheet for product specifications before ordering.



muRata Murata Manufacturing Co., Ltd. Last updated: 2015/09/02