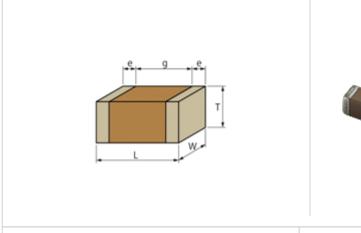

### Shape

| 2 |  |
|---|--|
|   |  |

| L size                                | 2.0 ± 0.15mm  |
|---------------------------------------|---------------|
| W size                                | 1.25 ± 0.15mm |
| T size                                | 1.25 ± 0.15mm |
| External terminal width e             | 0.2 to 0.7mm  |
| Distance between external terminals g | 0.7mm min.    |
| Size code in inch(mm)                 | 0805 (2012)   |