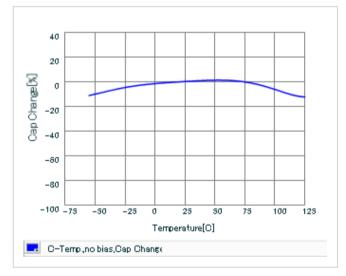

|  |
|-------------|------|--|
| 1 piece     | 19mg |  |
| 180mm Reel  | 108g |  |

### 🔔 Attention

1. This datasheet is downloaded from the website of Murata Manufacturing Co., Ltd. Therefore, it 's specifications are subject to change or our products in it may be discontinued without advance notice. Please check with our sales representatives or product engineers before ordering.

2. This datasheet has only typical specifications because there is no space for detailed specifications.

Therefore, please review our product specifications or consult the approval sheet for product specifications before ordering.

muRata Murata Manufacturing Co., Ltd.

URL : http://www.murata.com/

Last updated: 2015/09/02





#### DC bias characteristics



Capacitance - temperature characteristics



### S parameter (Smith chart S11)







Calorific property by ripple current



This PDF data has only typical specifications because there is no space for detailed specifications.

Therefore, please reviewour product specifications or consult the approval sheet for product specifications before ordering.



muRata Murata Manufacturing Co., Ltd. Last updated: 2015/09/02