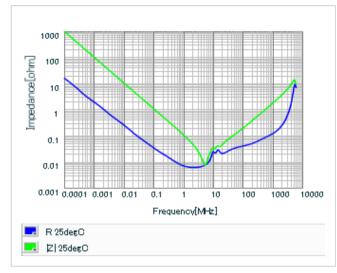

|
| K         | 330mm Embossed taping | 10000            |

| Mass (typ.) |      |  |
|-------------|------|--|
| 1 piece     | 19mg |  |
| 180mm Reel  | 108g |  |

### 🔔 Attention

1. This datasheet is downloaded from the website of Murata Manufacturing Co., Ltd. Therefore, it 's specifications are subject to change or our products in it may be discontinued without advance notice. Please check with our sales representatives or product engineers before ordering.

2. This datasheet has only typical specifications because there is no space for detailed specifications.

Therefore, please review our product specifications or consult the approval sheet for product specifications before ordering.

muRata Murata Manufacturing Co., Ltd.

URL : http://www.murata.com/

Last updated: 2015/09/02





#### DC bias characteristics



Capacitance - temperature characteristics



### S parameter (Smith chart S11)







Calorific property by ripple current



This PDF data has only typical specifications because there is no space for detailed specifications.

Therefore, please reviewour product specifications or consult the approval sheet for product specifications before ordering.



muRata Murata Manufacturing Co., Ltd. Last updated: 2015/09/02