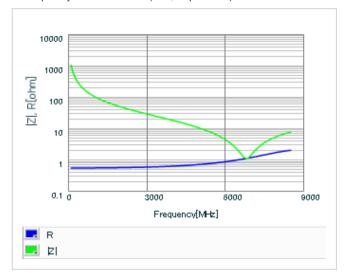

Chart of characteristic data (The charts below may show another part number which shares its characteristics.)

Frequency characteristics (ESR, Impedance)

AC voltage characteristics

S parameter (Smith chart S11)