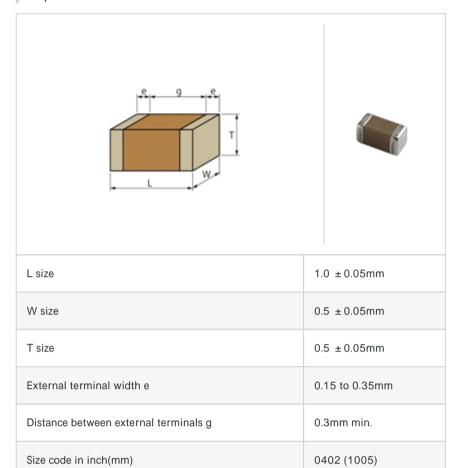

#### Shape

## References

| Packaging | Specifications                                              | Minimum quantity |
|-----------|-------------------------------------------------------------|------------------|
| D         | 180mm Paper taping                                          | 10000            |
| J         | 330mm Paper taping                                          | 50000            |
| W         | 180mm Paper taping (W8P1*)  * Width: 8mm, Pocket pitch: 1mm | 20000            |

| Mass (typ.) |       |  |
|-------------|-------|--|
| 1 piece     | 1.6mg |  |
| 180mm Reel  | 118g  |  |

## Specifications

| Capacitance                                      | 1.5pF ± 0.1pF |
|--------------------------------------------------|---------------|
| Rated voltage                                    | 50Vdc         |
| Temperature characteristics (complied standard)  | COG(EIA)      |
| Temperature coefficient                          | 0 ± 30ppm/    |
| Temperature range of temperature characteristics | 25 to 125     |
| Operating temperature range                      | -55 to 125    |