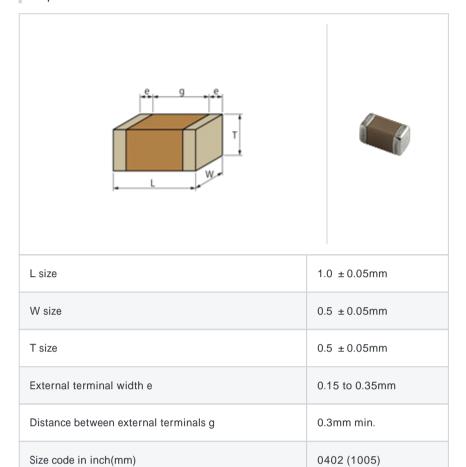

#### Shape

### References

| Packaging | Specifications                                              | Minimum quantity |
|-----------|-------------------------------------------------------------|------------------|
| D         | 180mm Paper taping                                          | 10000            |
| J         | 330mm Paper taping                                          | 50000            |
| W         | 180mm Paper taping (W8P1*)  * Width: 8mm, Pocket pitch: 1mm | 20000            |