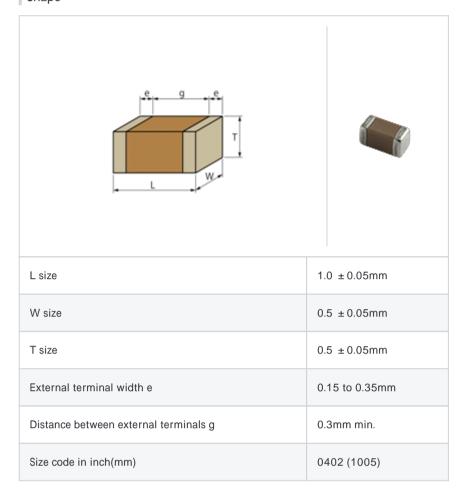

# GRM1555C1H1R5WZ01#

"#" indicates a package specification code.











< List of part numbers with package codes > GRM1555C1H1R5WZ01D , GRM1555C1H1R5WZ01J

#### Shape



## References

| Packaging | Specifications                                              | Minimum quantity |
|-----------|-------------------------------------------------------------|------------------|
| D         | 180mm Paper taping                                          | 10000            |
| J         | 330mm Paper taping                                          | 50000            |
| W         | 180mm Paper taping (W8P1*)  * Width: 8mm, Pocket pitch: 1mm | 20000            |

| Mass (typ.) |       |  |
|-------------|-------|--|
| 1 piece     | 1.6mg |  |
| 180mm Reel  | 118g  |  |

# Specifications

| Capacitance                                      | 1.5pF ± 0.05pF |
|--------------------------------------------------|----------------|
| Rated voltage