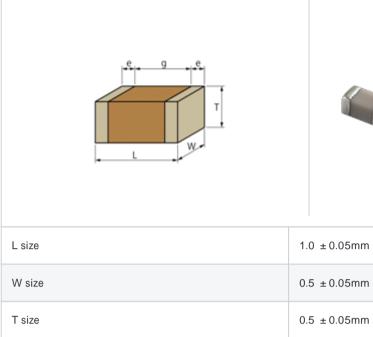

## Shape

| L size                                | 1.0 ± 0.05mm   |
|---------------------------------------|----------------|
| W size                                | 0.5 ±0.05mm    |
| T size                                | 0.5 ±0.05mm    |
| External terminal width e             | 0.15 to 0.35mm |
| Distance between external terminals g | 0.3mm min.     |
| Size code in inch(mm)                 | 0402 (1005)    |