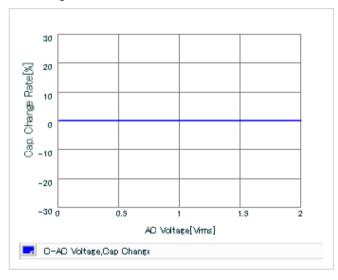

Chart of characteristic data (The charts below may show another part number which shares its characteristics.)

Frequency characteristics (ESR, Impedance)

AC voltage characteristics

S parameter (Smith chart S11)