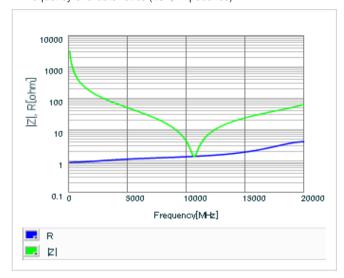

Chart of characteristic data (The charts below may show another part number which shares its characteristics.)

Frequency characteristics (ESR, Impedance)

AC voltage characteristics

S parameter (Smith chart S11)