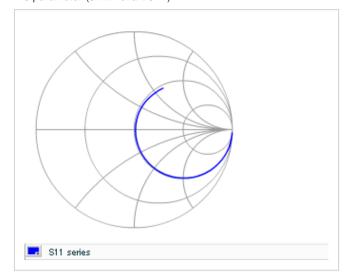

Chart of characteristic data (The charts below may show another part number which shares its characteristics.)

Frequency characteristics (ESR, Impedance)

AC voltage characteristics

S parameter (Smith chart S11)