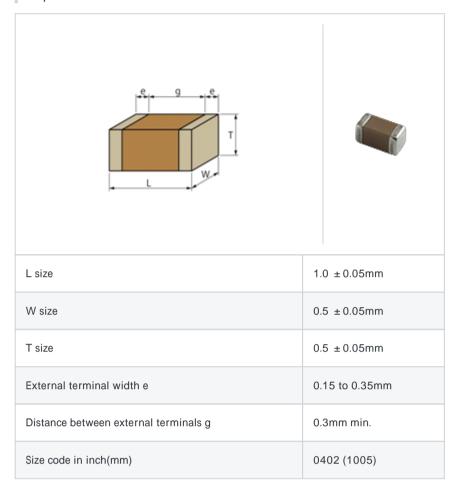

# GRM1555C1HR50BA01#

"#" indicates a package specification code.











< List of part numbers with package codes >  ${\tt GRM1555C1HR50BA01D} \ , \ {\tt GRM1555C1HR50BA01W} \ , \ {\tt GRM1555C1HR50BA01J}$ 

#### Shape



### References

| Packaging | Specifications                                              | Minimum quantity |
|-----------|-------------------------------------------------------------|------------------|
| D         | 180mm Paper taping                                          | 10000            |
| J         | 330mm Paper taping                                          | 50000            |
| W         | 180mm Paper taping (W8P1*)  * Width: 8mm, Pocket pitch: 1mm | 20000            |

| Mass (typ.) |       |  |
|-------------|-------|--|
| 1 piece     | 1.6mg |  |
| 180mm Reel  | 118g  |  |

## Specifications

| Capacitance                                      | 0.50pF ± 0.1pF |
|--------------------------------------------------|----------------|
| Rated voltage