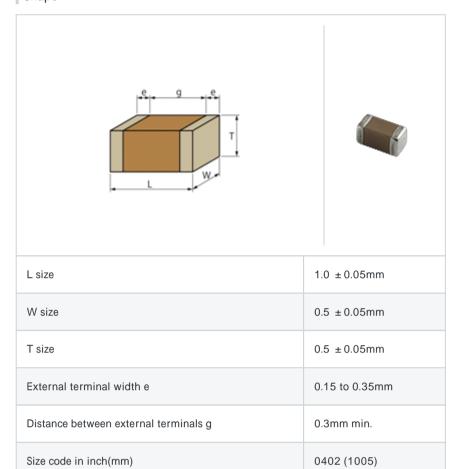

# GRM1555C1HR50WA01#

"#" indicates a package specification code.











< List of part numbers with package codes >  ${\sf GRM1555C1HR50WA01D} \ , \ {\sf GRM1555C1HR50WA01W} \ , \ {\sf GRM1555C1HR50WA01J}$ 

#### Shape



## References

| Packaging | Specifications                                              | Minimum quantity |
|-----------|-------------------------------------------------------------|------------------|
| D         | 180mm Paper taping                                          | 10000            |
| J         | 330mm Paper taping                                          | 50000            |
| W         | 180mm Paper taping (W8P1*)  * Width: 8mm, Pocket pitch: 1mm | 20000            |

| Mass (typ.) |       |  |
|-------------|-------|--|
| 1 piece     | 1.6mg |  |
| 180mm Reel  | 118g  |  |

## Specifications

| Capacitance                                      | 0.50pF ± 0.05pF |
|--------------------------------------------------|-----------------|
| Rated voltage