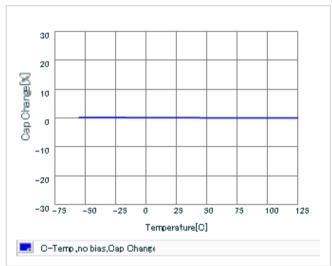

Frequency characteristics (ESR, Impedance)

DC bias characteristics

Capacitance - temperature characteristics

S parameter (Smith chart S11)

AC voltage characteristics

2 of 2

This PDF data has only typical specifications because there is no space for detailed specifications.