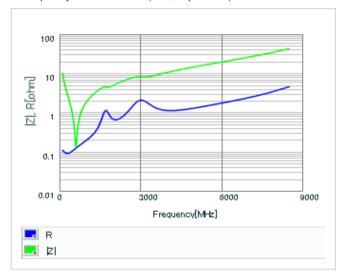

Frequency characteristics (ESR, Impedance)

DC bias characteristics

Capacitance - temperature characteristics

S parameter (Smith chart S11)

AC voltage characteristics

2 of 2

This PDF data has only typical specifications because there is no space for detailed specifications.