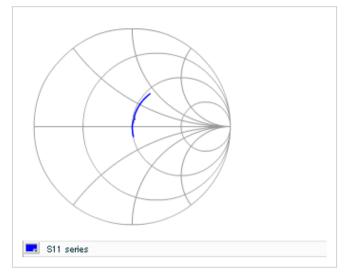

Frequency characteristics (ESR, Impedance)

DC bias characteristics

Capacitance - temperature characteristics

S parameter (Smith chart S11)

AC voltage characteristics

2 of 2

This PDF data has only typical specifications because there is no space for detailed specifications.