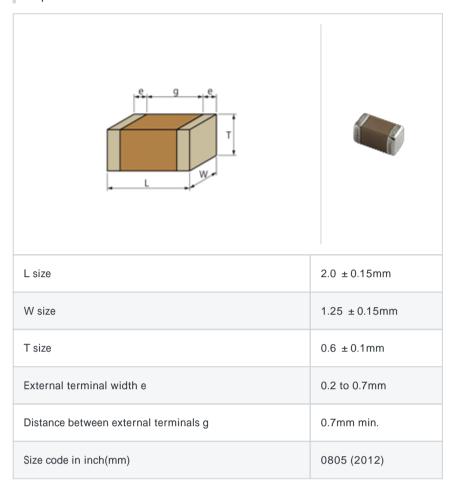

# GCM2165C2A151JA16#

"#" indicates a package specification code.















< List of part numbers with package codes > GCM2165C2A151JA16D , GCM2165C2A151JA16J

#### Shape



### References

| Packaging | Specifications     | Minimum quantity |
|-----------|--------------------|------------------|
| D         | 180mm Paper taping | 4000             |
| J         | 330mm Paper taping | 10000            |

| Mass (typ.) |       |
|-------------|-------|
| 1 piece     | 6.4mg |
| 180mm Reel  | 126g  |

## Specifications

| Capacitance                                      | 150pF ±5%  |
|--------------------------------------------------|------------|
| Rated voltage                                    | 100Vdc     |
| Temperature characteristics (complied standard)  | COG(EIA)   |
| Temperature coefficient                          | 0 ± 30ppm/ |
| Temperature range of temperature characteristics | 25 to 125  |
| Operating temperature range                      |