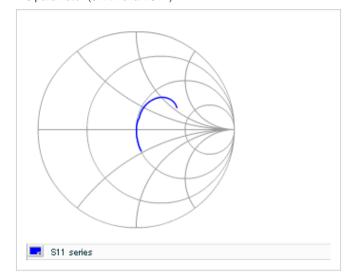

Chart of characteristic data (The charts below may show another part number which shares its characteristics.)

Frequency characteristics (ESR, Impedance)

AC voltage characteristics

S parameter (Smith chart S11)