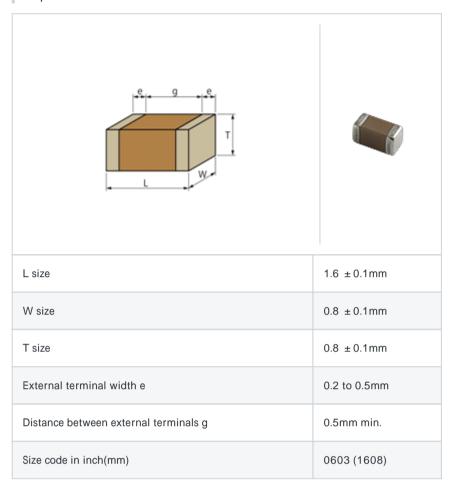

#### Shape

### References

| Packaging | Specifications     | Minimum quantity |
|-----------|--------------------|------------------|
| D         | 180mm Paper taping | 4000             |
| J         | 330mm Paper taping | 10000            |

| Mass (typ.) |       |  |
|-------------|-------|--|
| 1 piece     | 6.3mg |  |
| 180mm Reel  | 144g  |  |

## Specifications

| Capacitance                                      | 68pF ±5%   |
|--------------------------------------------------|------------|
| Rated voltage                                    | 100Vdc     |
| Temperature characteristics (complied standard)  | COG(EIA)   |
| Temperature coefficient                          | 0 ± 30ppm/ |
| Temperature range of temperature characteristics | 25 to 125  |
| Operating temperature range                      | -55 to 125 |