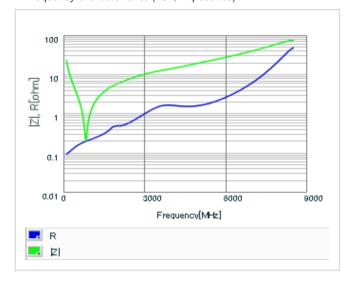

Chart of characteristic data (The charts below may show another part number which shares its characteristics.)

Frequency characteristics (ESR, Impedance)

AC voltage characteristics

S parameter (Smith chart S11)