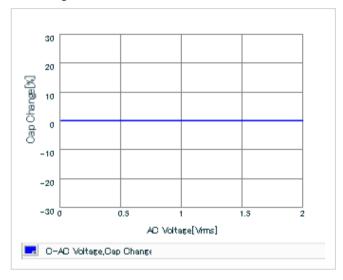

Chart of characteristic data (The charts below may show another part number which shares its characteristics.)

Frequency characteristics (ESR, Impedance)

AC voltage characteristics

S parameter (Smith chart S11)