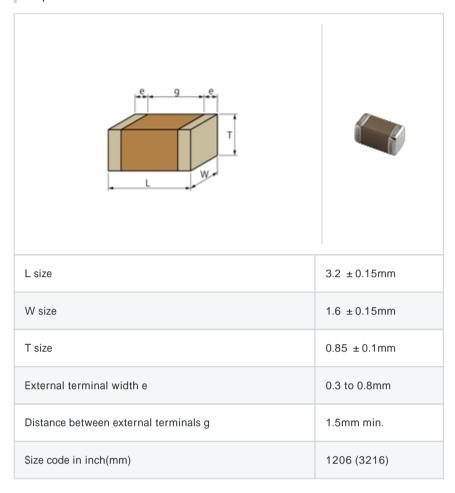

#### Shape

### References

| Packaging | Specifications     | Minimum quantity |
|-----------|--------------------|------------------|
| D         | 180mm Paper taping | 4000             |
| J         | 330mm Paper taping | 10000            |

| Mass (typ.) |      |
|-------------|------|
| 1 piece     | 24mg |
| 180mm Reel  | 208g |

## Specifications

| Capacitance                                      | 0.10µF ± 10% |
|--------------------------------------------------|--------------|
| Rated voltage                                    | 100Vdc       |
| Temperature characteristics (complied standard)  | X7R(EIA)     |
| Capacitance change rate                          | ± 15.0%      |
| Temperature range of temperature characteristics | -55 to 125   |
| Operating temperature range                      | -55 to 125   |