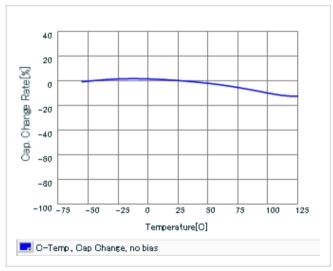

Frequency characteristics (ESR, Impedance)

Capacitance - temperature characteristics

S parameter (Smith chart S11)

AC voltage characteristics

Calorific property by ripple current

2 of 2

This PDF data has only typical specifications because there is no space for detailed specifications.