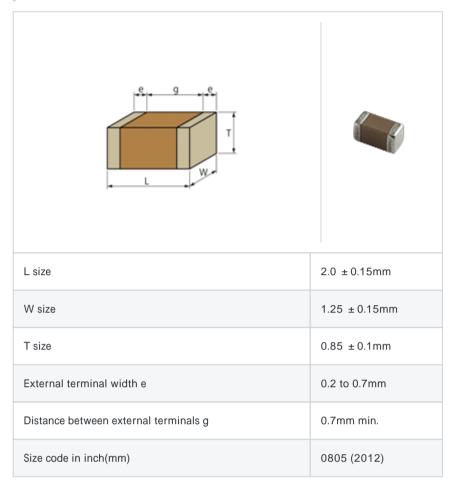

# GCM219R71H334KA55#

"#" indicates a package specification code.















< List of part numbers with package codes > GCM219R71H334KA55D , GCM219R71H334KA55J

#### Shape



# References

| Packaging | Specifications     | Minimum quantity |
|-----------|--------------------|------------------|
| D         | 180mm Paper taping | 4000             |
| J         | 330mm Paper taping | 10000            |

| Mass (typ.) |      |  |
|-------------|------|--|
| 1 piece     | 11mg |  |
| 180mm Reel  | 162g |  |

## Specifications

| Capacitance                                      | 0.33µF ±10% |
|--------------------------------------------------|-------------|
| Rated voltage                                    | 50Vdc       |
| Temperature characteristics (complied standard)  | X7R(EIA)    |
| Capacitance change rate                          | ± 15.0%     |
| Temperature range of temperature characteristics | -55 to 125  |
| Operating temperature range