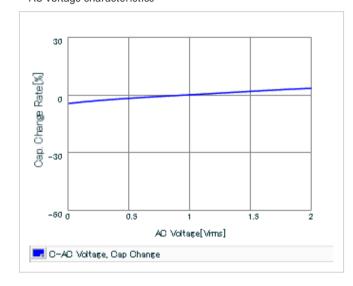

Frequency characteristics (ESR, Impedance)

Capacitance - temperature characteristics

S parameter (Smith chart S11)

AC voltage characteristics

Calorific property by ripple current

2 of 2

This PDF data has only typical specifications because there is no space for detailed specifications.