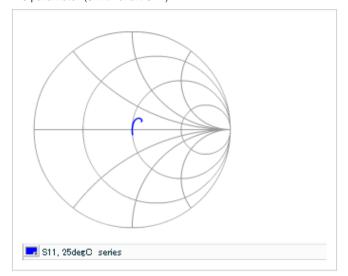

Frequency characteristics (ESR, Impedance)

Capacitance - temperature characteristics

S parameter (Smith chart S11)

AC voltage characteristics

Calorific property by ripple current

2 of 2

This PDF data has only typical specifications because there is no space for detailed specifications.