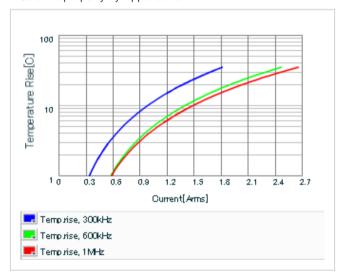

Frequency characteristics (ESR, Impedance)

Capacitance - temperature characteristics

S parameter (Smith chart S11)

AC voltage characteristics

Calorific property by ripple current

2 of 2

This PDF data has only typical specifications because there is no space for detailed specifications.