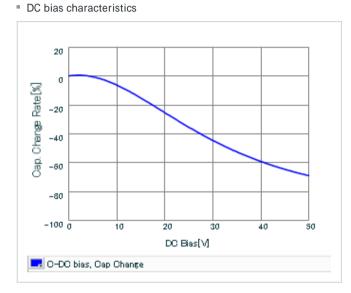

Frequency characteristics (ESR, Impedance)

Capacitance - temperature characteristics

S parameter (Smith chart S11)

AC voltage characteristics

Calorific property by ripple current

2 of 2

This PDF data has only typical specifications because there is no space for detailed specifications.