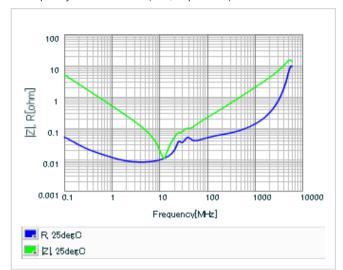

Frequency characteristics (ESR, Impedance)

Capacitance - temperature characteristics

S parameter (Smith chart S11)

AC voltage characteristics

Calorific property by ripple current

2 of 2

This PDF data has only typical specifications because there is no space for detailed specifications.