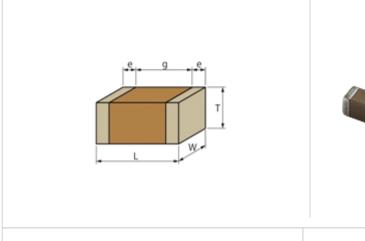

# Shape

| L size                                | 2.0 ± 0.1mm  |
|---------------------------------------|--------------|
| W size                                | 1.25 ±0.1mm  |
| T size                                | 1.25 ±0.1mm  |
| External terminal width e             | 0.2 to 0.7mm |
| Distance between external terminals g | 0.7mm min.   |
| Size code in inch(mm)                 | 0805 (2012)  |