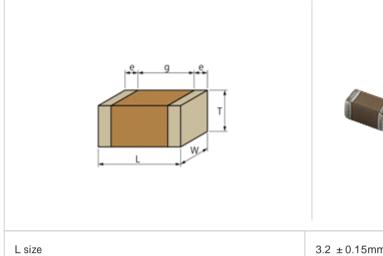

## Shape

| L size                                | 3.2 ±0.15mm  |
|---------------------------------------|--------------|
| W size                                | 1.6 ±0.15mm  |
| T size                                | 1.15 ±0.1mm  |
| External terminal width e             | 0.3 to 0.8mm |
| Distance between external terminals g | 1.5mm min.   |
| Size code in inch(mm)                 | 1206 (3216)  |