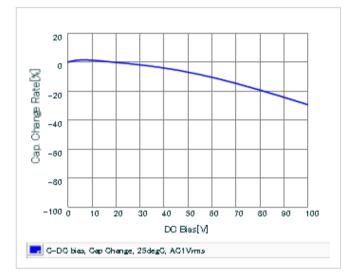

g4000J330mm Paper taping10000

| Mass (typ.) |      |
|-------------|------|
| 1 piece     | 11mg |
| 180mm Reel  | 162g |

### 1 of 2

### 🔔 Attention

1. This datasheet is downloaded from the website of Murata Manufacturing Co., Ltd. Therefore, it 's specifications are subject to change or our products in it may be discontinued without advance notice. Please check with our sales representatives or product engineers before ordering.

2. This datasheet has only typical specifications because there is no space for detailed specifications.

Therefore, please review our product specifications or consult the approval sheet for product specifications before ordering.

muRata Murata Manufacturing Co., Ltd.

URL : http://www.murata.com/

Last updated: 2015/09/03





### DC bias characteristics



Capacitance - temperature characteristics



### S parameter (Smith chart S11)



AC voltage characteristics



2 of 2

This PDF data has only typical specifications because there is no space for detailed specifications.

Therefore, please reviewour product specifications or consult the approval sheet for product specifications before ordering.



muRata Murata Manufacturing Co., Ltd. Last updated: 2015/09/03