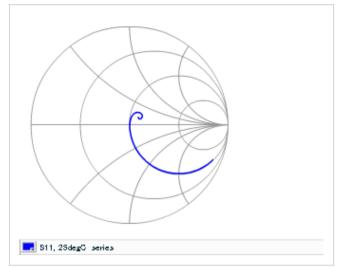

### S parameter (Smith chart S11)

AC voltage characteristics

2 of 2

This PDF data has only typical specifications because there is no space for detailed specifications.

Therefore, please reviewour product specifications or consult the approval sheet for product specifications before ordering.