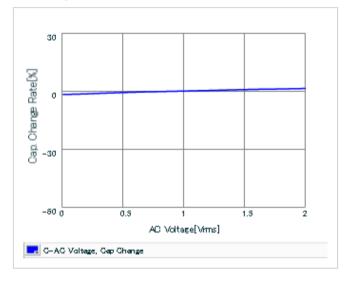

### S parameter (Smith chart S11)

AC voltage characteristics

2 of 2

This PDF data has only typical specifications because there is no space for detailed specifications.

Therefore, please reviewour product specifications or consult the approval sheet for product specifications before ordering.