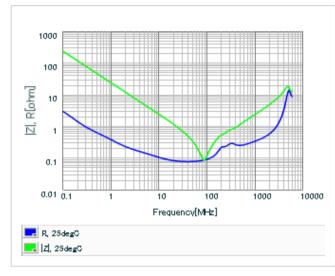

### S parameter (Smith chart S11)

AC voltage characteristics

2 of 2

This PDF data has only typical specifications because there is no space for detailed specifications.

Therefore, please reviewour product specifications or consult the approval sheet for product specifications before ordering.