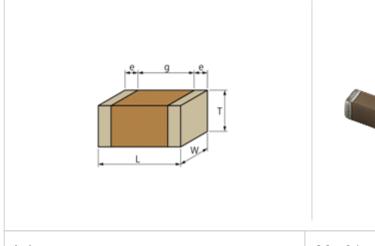

### Shape

| L size                                | 2.0 ±0.1mm   |
|---------------------------------------|--------------|
| W size                                | 1.25 ±0.1mm  |
| T size                                | 0.85 ±0.1mm  |
| External terminal width e             | 0.2 to 0.7mm |
| Distance between external terminals g | 0.7mm min.   |
| Size code in inch(mm)                 | 0805 (2012)  |