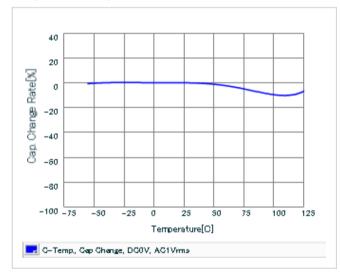

|      |
|-------------|------|
| 1 piece     | 11mg |
| 180mm Reel  | 162g |

### 1 of 2

### 🔔 Attention

1. This datasheet is downloaded from the website of Murata Manufacturing Co., Ltd. Therefore, it 's specifications are subject to change or our products in it may be discontinued without advance notice. Please check with our sales representatives or product engineers before ordering.

2. This datasheet has only typical specifications because there is no space for detailed specifications.

Therefore, please review our product specifications or consult the approval sheet for product specifications before ordering.

muRata Murata Manufacturing Co., Ltd.

URL : http://www.murata.com/

Last updated: 2015/09/03





### DC bias characteristics



Capacitance - temperature characteristics



### S parameter (Smith chart S11)



AC voltage characteristics



2 of 2

This PDF data has only typical specifications because there is no space for detailed specifications.

Therefore, please reviewour product specifications or consult the approval sheet for product specifications before ordering.



muRata Murata Manufacturing Co., Ltd. Last updated: 2015/09/03