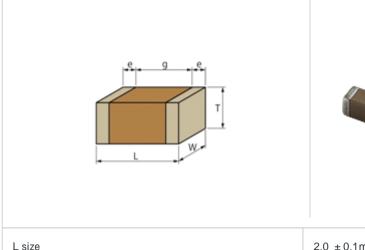

# Shape

| L size                                | 2.0 ±0.1mm   |
|---------------------------------------|--------------|
| W size                                | 1.25 ±0.1mm  |
| T size                                | 1.25 ±0.1mm  |
| External terminal width e             | 0.2 to 0.7mm |
| Distance between external terminals g | 0.7mm min.   |
| Size code in inch(mm)                 | 0805 (2012)  |