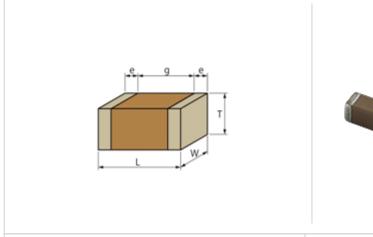

### Shape

| L size                                | 1.6 ±0.1mm   |
|---------------------------------------|--------------|
| W size                                | 0.8 ±0.1mm   |
| T size                                | 0.8 ±0.1mm   |
| External terminal width e             | 0.2 to 0.5mm |
| Distance between external terminals g | 0.5mm min.   |
| Size code in inch(mm)                 | 0603 (1608)  |