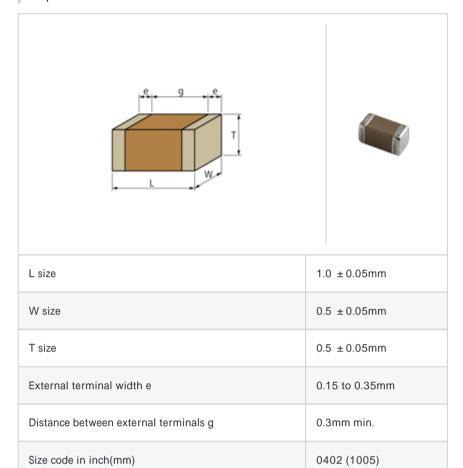

# GCM155R71H152KA37#

"#" indicates a package specification code.















< List of part numbers with package codes >  ${\tt GCM155R71H152KA37D} \ \ , \ \ {\tt GCM155R71H152KA37W} \ \ , \ \ {\tt GCM155R71H152KA37J}$ 

#### Shape



### References

| Packaging | Specifications                                              | Minimum quantity |
|-----------|-------------------------------------------------------------|------------------|
| D         | 180mm Paper taping                                          | 10000            |
| J         | 330mm Paper taping                                          | 50000            |
| W         | 180mm Paper taping (W8P1*)  * Width: 8mm, Pocket pitch: 1mm | 20000            |

| Mass (typ.) |       |  |
|-------------|-------|--|
| 1 piece     | 1.6mg |  |
| 180mm Reel  | 118g  |  |

## Specifications

| Capacitance                                      | 1500pF ± 10% |
|--------------------------------------------------|--------------|
| Rated voltage