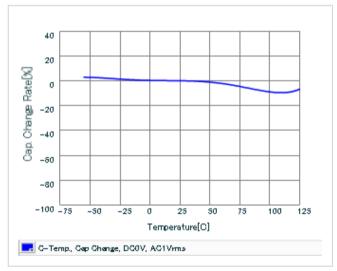

Frequency characteristics (ESR, Impedance)

DC bias characteristics

Capacitance - temperature characteristics

S parameter (Smith chart S11)

AC voltage characteristics

2 of 2