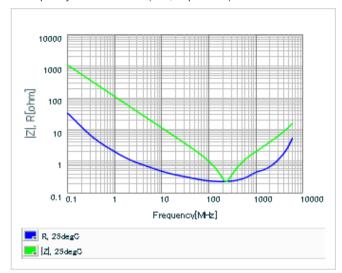

Frequency characteristics (ESR, Impedance)

DC bias characteristics

Capacitance - temperature characteristics

S parameter (Smith chart S11)

AC voltage characteristics

2 of 2