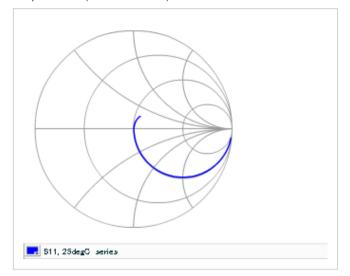

Frequency characteristics (ESR, Impedance)

DC bias characteristics

Capacitance - temperature characteristics

S parameter (Smith chart S11)

AC voltage characteristics

2 of 2