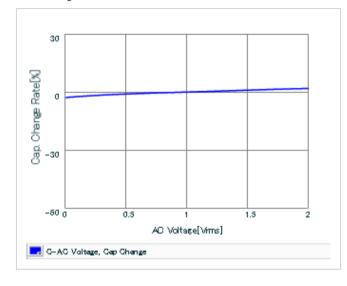

Frequency characteristics (ESR, Impedance)

DC bias characteristics

Capacitance - temperature characteristics

S parameter (Smith chart S11)

AC voltage characteristics

2 of 2