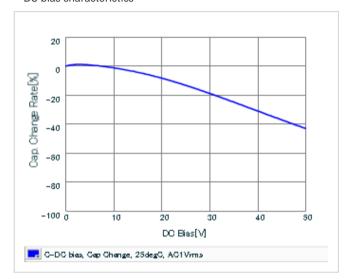

Frequency characteristics (ESR, Impedance)

DC bias characteristics

Capacitance - temperature characteristics

S parameter (Smith chart S11)

AC voltage characteristics

2 of 2