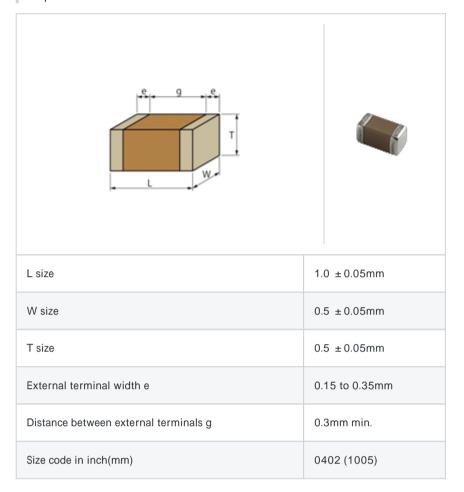

## Shape

## References

| Packaging | Specifications                                              | Minimum quantity |
|-----------|-------------------------------------------------------------|------------------|
| D         | 180mm Paper taping                                          | 10000            |
| J         | 330mm Paper taping                                          | 50000            |
| W         | 180mm Paper taping (W8P1*)  * Width: 8mm, Pocket pitch: 1mm | 20000            |