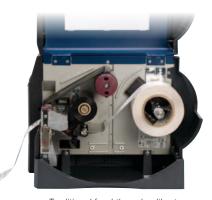

#### **Rugged Design**

- Die-cast metal frame with large clear window
- Compatible with 3" open core material rolls and ribbons cores using traditional threadthrough loading, calibration and set-up process
- Automaticaly initiates calibration feed when printer is turned on

#### Versatile

- Over 800 varieties of material
- Compatible with custom-produced labels
- Ideal for a wide variety of general purpose labeling

Traditional feed-thread-calibrate supply loading method.