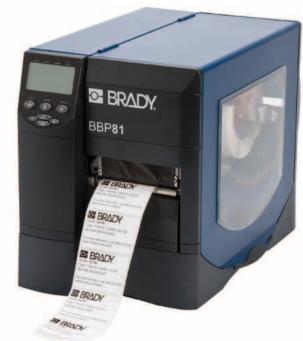

### **Always Ready To Perform.** Sharp labels for your ZPL applications

The BBP®81 is a sturdy, dependable printer with a more traditional loading and set-up method, sharp 300 dpi print resolution and a ZPL programming language.

#### **Rugged Design**

- Die-cast metal frame with large clear window
- Compatible with 3" open core material rolls and ribbons cores using traditional threadthrough loading, calibration and set-up process
- Automaticaly initiates calibration feed when printer is turned on