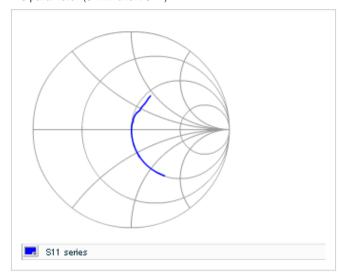

AC voltage characteristics

S parameter (Smith chart S11)

Capacitance - temperature characteristics

2 of 2

This PDF data has only typical specifications because there is no space for detailed specifications.