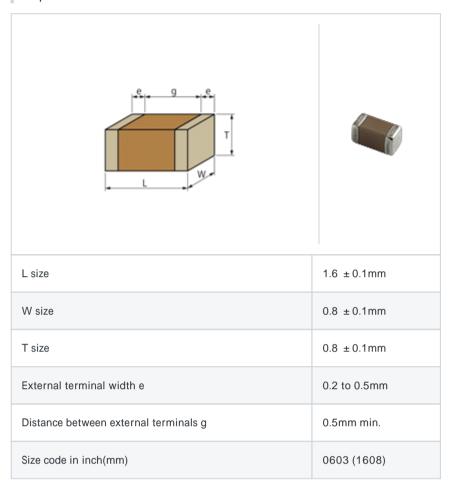

# GRM1885C1H220JA01#

" # " indicates a package specification code.













< List of part numbers with package codes >  ${\sf GRM1885C1H220JA01D} \ , \ {\sf GRM1885C1H220JA01J}$ 

#### Shape



### References

| Packaging | Specifications     | Minimum quantity |
|-----------|--------------------|------------------|
| D         | 180mm Paper taping | 4000             |
| J         | 330mm Paper taping | 10000            |

| Mass (typ.) |       |  |
|-------------|-------|--|
| 1 piece     | 6.3mg |  |
| 180mm Reel  | 144g  |  |

## Specifications

| Capacitance                                      | 22pF ± 5%  |
|--------------------------------------------------|------------|
| Rated voltage                                    | 50Vdc      |
| Temperature characteristics (complied standard)  | COG(EIA)   |
| Temperature coefficient                          | 0 ± 30ppm/ |
| Temperature range of temperature characteristics | 25 to 125  |
| Operating temperature range