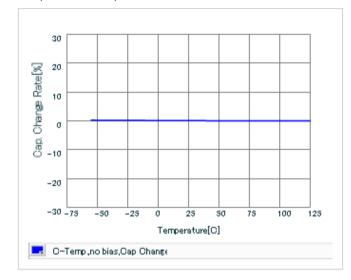

AC voltage characteristics

S parameter (Smith chart S11)

Capacitance - temperature characteristics

2 of 2

This PDF data has only typical specifications because there is no space for detailed specifications.