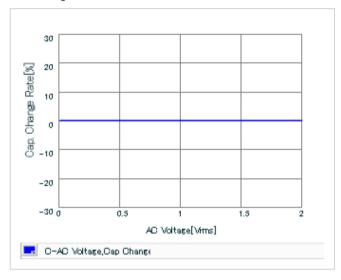

AC voltage characteristics

S parameter (Smith chart S11)

Capacitance - temperature characteristics

2 of 2

This PDF data has only typical specifications because there is no space for detailed specifications.