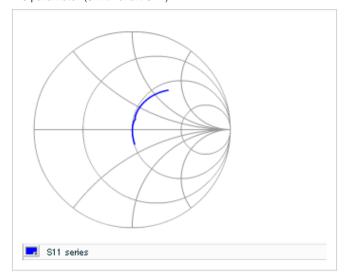

Chart of characteristic data (The charts below may show another part number which shares its characteristics.)

Frequency characteristics (ESR, Impedance)

AC voltage characteristics

S parameter (Smith chart S11)