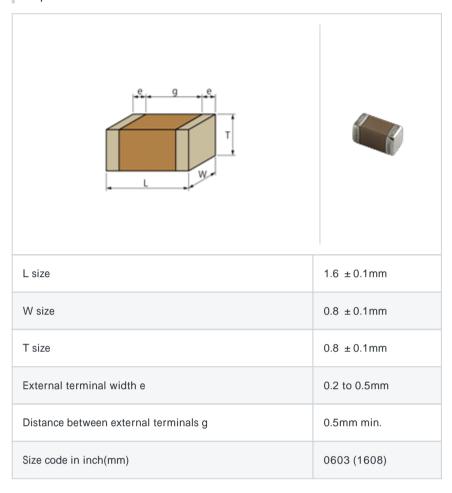

# GRM1885C2A101JA01#

" # " indicates a package specification code.













< List of part numbers with package codes >  $GRM1885C2A101JA01D \ , \ GRM1885C2A101JA01J$ 

#### Shape



### References

| Packaging | Specifications     | Minimum quantity |
|-----------|--------------------|------------------|
| D         | 180mm Paper taping | 4000             |
| J         | 330mm Paper taping | 10000            |

| Mass (typ.) |       |
|-------------|-------|
| 1 piece     | 6.3mg |
| 180mm Reel  | 144g  |

## Specifications

| Capacitance                                      | 100pF ±5%  |
|--------------------------------------------------|------------|
| Rated voltage                                    | 100Vdc     |
| Temperature characteristics (complied standard)  | COG(EIA)   |
| Temperature coefficient                          | 0 ± 30ppm/ |
| Temperature range of temperature characteristics | 25 to 125  |
| Operating temperature range                      |