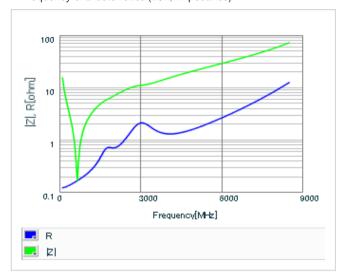

Chart of characteristic data (The charts below may show another part number which shares its characteristics.)

Frequency characteristics (ESR, Impedance)

AC voltage characteristics

S parameter (Smith chart S11)