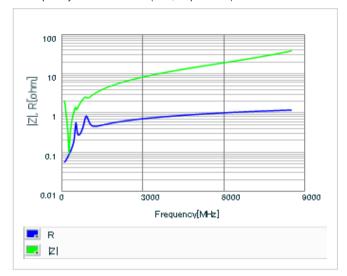

Chart of characteristic data (The charts below may show another part number which shares its characteristics.)

Frequency characteristics (ESR, Impedance)

AC voltage characteristics

S parameter (Smith chart S11)