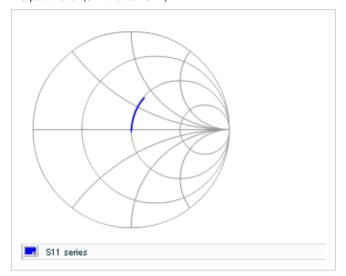

Chart of characteristic data (The charts below may show another part number which shares its characteristics.)

Frequency characteristics (ESR, Impedance)

AC voltage characteristics

S parameter (Smith chart S11)