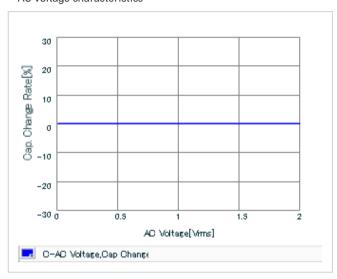

Chart of characteristic data (The charts below may show another part number which shares its characteristics.)

Frequency characteristics (ESR, Impedance)

AC voltage characteristics

S parameter (Smith chart S11)