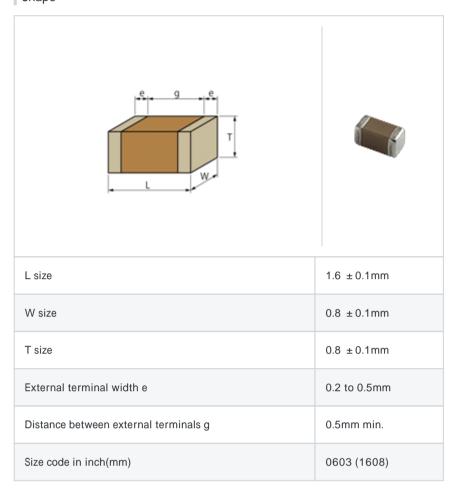

# GRM1885C1H681JA01#

"#" indicates a package specification code.













< List of part numbers with package codes >  ${\tt GRM1885C1H681JA01D} \ , \ {\tt GRM1885C1H681JA01J}$ 

#### Shape



### References

| Packaging | Specifications     | Minimum quantity |
|-----------|--------------------|------------------|
| D         | 180mm Paper taping | 4000             |
| J         | 330mm Paper taping | 10000            |

| Mass (typ.) |       |  |
|-------------|-------|--|
| 1 piece     | 6.3mg |  |
| 180mm Reel  | 144g  |  |

## Specifications

| Capacitance                                      | 680pF ±5%  |
|--------------------------------------------------|------------|
| Rated voltage                                    | 50Vdc      |
| Temperature characteristics (complied standard)  | COG(EIA)   |
| Temperature coefficient                          | 0 ± 30ppm/ |
| Temperature range of temperature characteristics | 25 to 125  |
| Operating temperature range