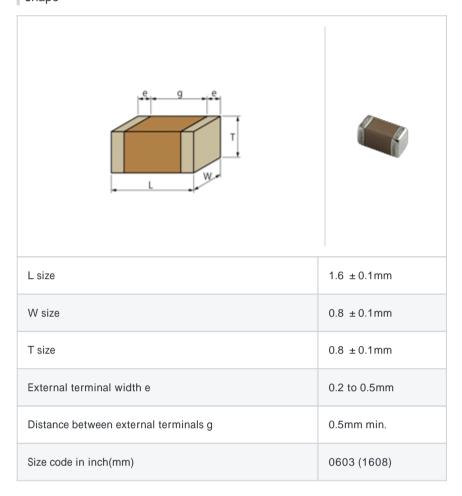

# GRM1885C2A221JA01#

"#" indicates a package specification code.













< List of part numbers with package codes > GRM1885C2A221JA01D , GRM1885C2A221JA01J

#### Shape



## References

| Packaging | Specifications     | Minimum quantity |
|-----------|--------------------|------------------|
| D         | 180mm Paper taping | 4000             |
| J         | 330mm Paper taping | 10000            |

| Mass (typ.) |       |
|-------------|-------|
| 1 piece     | 6.3mg |
| 180mm Reel  | 144g  |

## Specifications

| Capacitance                                      | 220pF ±5%  |
|--------------------------------------------------|------------|
| Rated voltage                                    | 100Vdc     |
| Temperature characteristics (complied standard)  | COG(EIA)   |
| Temperature coefficient                          | 0 ± 30ppm/ |
| Temperature range of temperature characteristics | 25 to 125  |
| Operating temperature range                      | -