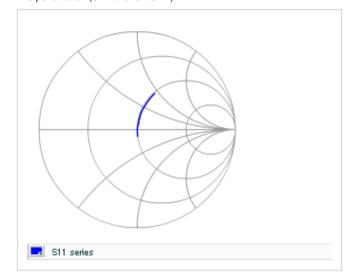

Chart of characteristic data (The charts below may show another part number which shares its characteristics.)

Frequency characteristics (ESR, Impedance)

AC voltage characteristics

S parameter (Smith chart S11)