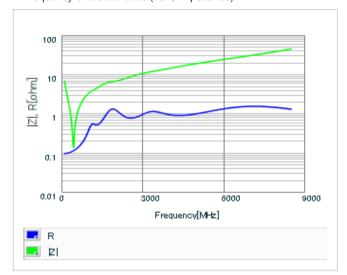

Chart of characteristic data (The charts below may show another part number which shares its characteristics.)

Frequency characteristics (ESR, Impedance)

AC voltage characteristics

S parameter (Smith chart S11)