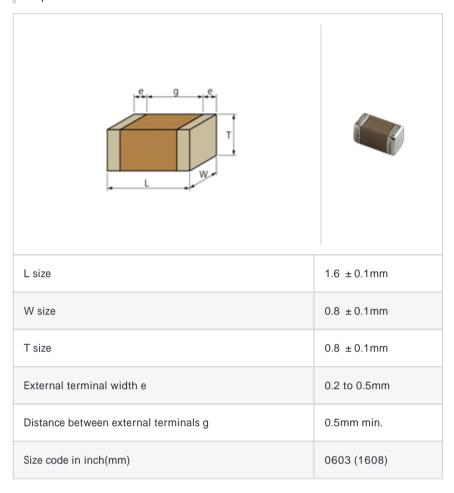

#### Shape

### References

| Packaging | Specifications     | Minimum quantity |
|-----------|--------------------|------------------|
| D         | 180mm Paper taping | 4000             |
| J         | 330mm Paper taping | 10000            |

| Mass (typ.) |       |  |
|-------------|-------|--|
| 1 piece     | 6.3mg |  |
| 180mm Reel  | 144g  |  |

## Specifications

| Capacitance                                      | 22pF ±5%   |
|--------------------------------------------------|------------|
| Rated voltage                                    | 100Vdc     |
| Temperature characteristics (complied standard)  | COG(EIA)   |
| Temperature coefficient                          | 0 ± 30ppm/ |
| Temperature range of temperature characteristics | 25 to 125  |
| Operating temperature range                      | -55 to 125 |