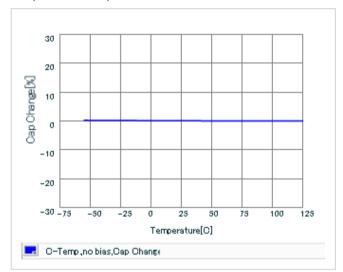

Murata Manufacturing Co., Ltd.

URL : http://www.murata.com/

Last updated: 2015/09/03

Frequency characteristics (ESR, Impedance)

DC bias characteristics

Capacitance - temperature characteristics

S parameter (Smith chart S11)