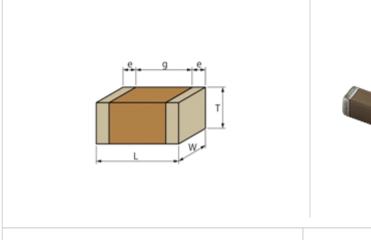

# Shape

| L size                                | 1.6 ±0.1mm   |
|---------------------------------------|--------------|
| W size                                | 0.8 ±0.1mm   |
| T size                                | 0.8 ±0.1mm   |
| External terminal width e             | 0.2 to 0.5mm |
| Distance between external terminals g | 0.5mm min.   |
| Size code in inch(mm)                 | 0603 (1608)  |