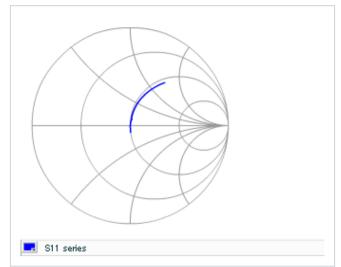

### AC voltage characteristics

S parameter (Smith chart S11)

Capacitance - temperature characteristics

2 of 2

This PDF data has only typical specifications because there is no space for detailed specifications.