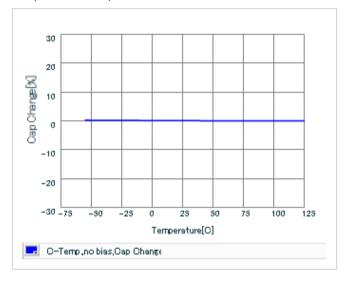

### AC voltage characteristics

S parameter (Smith chart S11)

Capacitance - temperature characteristics

2 of 2

This PDF data has only typical specifications because there is no space for detailed specifications.