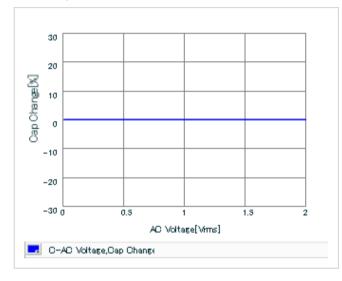

### AC voltage characteristics

S parameter (Smith chart S11)

Capacitance - temperature characteristics

2 of 2

This PDF data has only typical specifications because there is no space for detailed specifications.