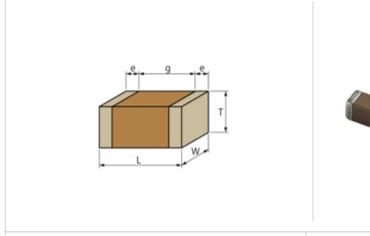

## Shape

| L size                                | 1.6 ±0.1mm   |
|---------------------------------------|--------------|
| W size                                | 0.8 ±0.1mm   |
| T size                                | 0.8 ±0.1mm   |
| External terminal width e             | 0.2 to 0.5mm |
| Distance between external terminals g | 0.5mm min.   |
| Size code in inch(mm)                 | 0603 (1608)  |