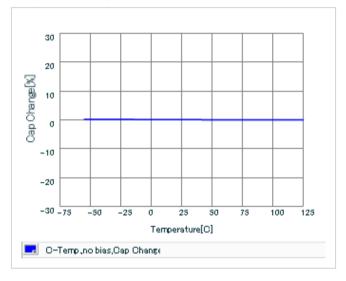

#### AC voltage characteristics

S parameter (Smith chart S11)

Capacitance - temperature characteristics

2 of 2

This PDF data has only typical specifications because there is no space for detailed specifications.