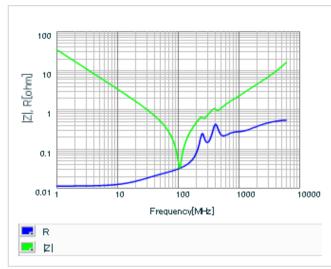

#### AC voltage characteristics

S parameter (Smith chart S11)

Capacitance - temperature characteristics

2 of 2

This PDF data has only typical specifications because there is no space for detailed specifications.