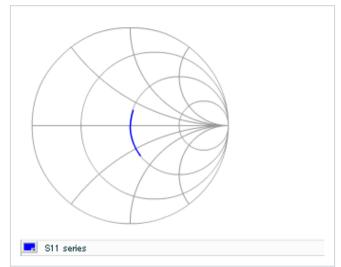

#### AC voltage characteristics

S parameter (Smith chart S11)

Capacitance - temperature characteristics

2 of 2

This PDF data has only typical specifications because there is no space for detailed specifications.