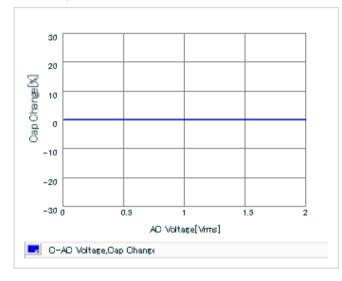

#### AC voltage characteristics

S parameter (Smith chart S11)

Capacitance - temperature characteristics

2 of 2

This PDF data has only typical specifications because there is no space for detailed specifications.