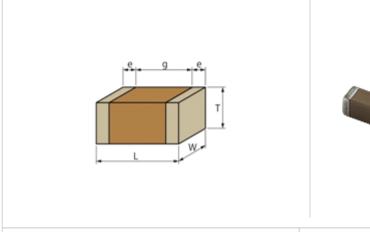

## Shape

| L size                                | 2.0 ± 0.15mm  |
|---------------------------------------|---------------|
| W size                                | 1.25 ± 0.15mm |
| T size                                | 0.6 ±0.1mm    |
| External terminal width e             | 0.2 to 0.7mm  |
| Distance between external terminals g | 0.7mm min.    |
| Size code in inch(mm)                 | 0805 (2012)   |