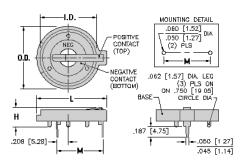

## Thru Hole Mount (THM)

| Cat. No.                      | Dims.     | I.D.        | Н           | L             | М           | O.D.         |  |  |  |  |
|-------------------------------|-----------|-------------|-------------|---------------|-------------|--------------|--|--|--|--|
| 101                           | Inch [mm] | .796 [20.2] | .374 [9.5]  | 1.130 [28.7]  | .807 [20.5] | .896 [22.8]  |  |  |  |  |
| 103                           | Inch [mm] | .796 [20.2] | .335 [8.5]  | 1.130 [28.7]  | .807 [20.5] | .896 [22.8]  |  |  |  |  |
| 106                           | Inch [mm] | .796 [20.2] | .335 [8.5]  | .1.219 [31.0] | .807 [20.5] | 1.093 [27.8] |  |  |  |  |
| 1026                          | Inch [mm] | .796 [20.2] | .452 [11.5] | .1.219 [31.0] | .807 [20.5] | 1.093 [27.8] |  |  |  |  |
| Positive & Negative Contacts: |           |             |             |               |             |              |  |  |  |  |

| Positive & Negative Contacts: |         |        |        |     |        |       |  |  |  |  |
|-------------------------------|---------|--------|--------|-----|--------|-------|--|--|--|--|
| .020" (                       | (0.5mm) | Spring | Steel, | Tin | Nickel | Plate |  |  |  |  |