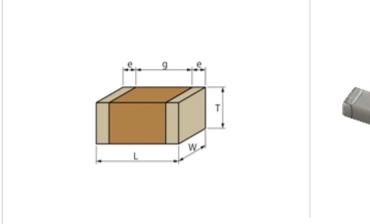

## Shape

|  | P |
|--|---|
|  |   |

| L size                                | 1.6 ±0.1mm   |
|---------------------------------------|--------------|
| W size                                | 0.8 ±0.1mm   |
| T size                                | 0.8 ±0.1mm   |
| External terminal width e             | 0.2 to 0.5mm |
| Distance between external terminals g | 0.5mm min.   |
| Size code in inch(mm)                 | 0603 (1608)  |