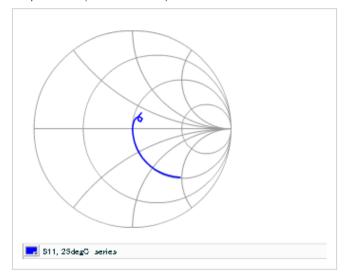

Frequency characteristics (ESR, Impedance)

DC bias characteristics

Capacitance - temperature characteristics

S parameter (Smith chart S11)

AC voltage characteristics

Calorific property by ripple current

2 of 2