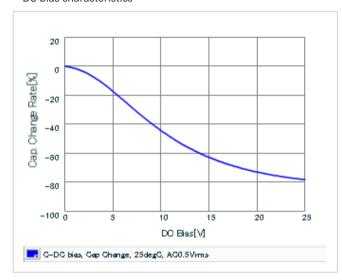

Frequency characteristics (ESR, Impedance)

DC bias characteristics

Capacitance - temperature characteristics

S parameter (Smith chart S11)

AC voltage characteristics

Calorific property by ripple current

2 of 2