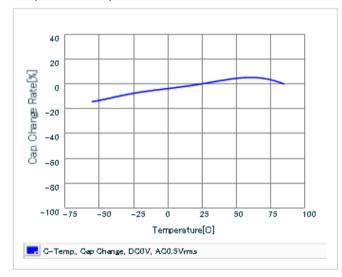

Frequency characteristics (ESR, Impedance)

DC bias characteristics

Capacitance - temperature characteristics

S parameter (Smith chart S11)

AC voltage characteristics

Calorific property by ripple current

2 of 2