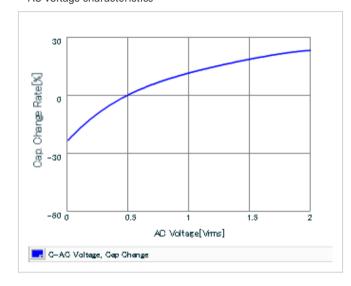

Frequency characteristics (ESR, Impedance)

DC bias characteristics

Capacitance - temperature characteristics

S parameter (Smith chart S11)

AC voltage characteristics

Calorific property by ripple current

2 of 2