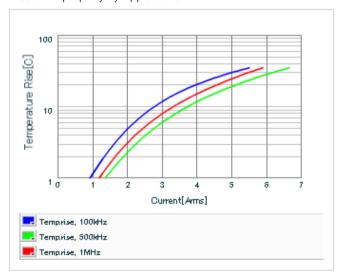

Frequency characteristics (ESR, Impedance)

DC bias characteristics

Capacitance - temperature characteristics

S parameter (Smith chart S11)

AC voltage characteristics

Calorific property by ripple current

2 of 2