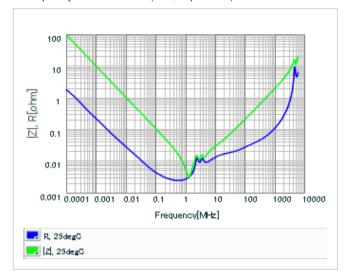

Frequency characteristics (ESR, Impedance)

DC bias characteristics

Capacitance - temperature characteristics

S parameter (Smith chart S11)

AC voltage characteristics

Calorific property by ripple current

2 of 2