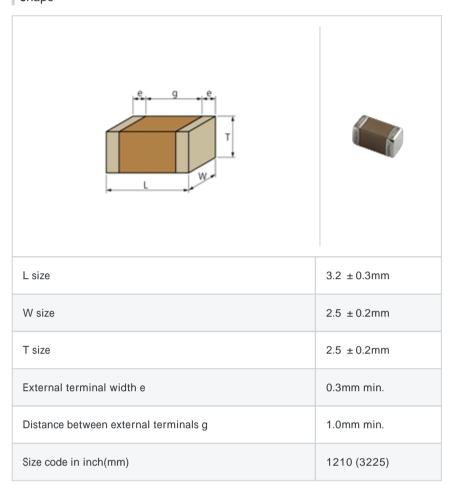

# GRM32ER61E226KE15#

"#" indicates a package specification code.









< List of part numbers with package codes > GRM32ER61E226KE15L , GRM32ER61E226KE15K

### Shape



#### References

| Packaging | Specifications        | Minimum quantity |
|-----------|-----------------------|------------------|
| L         | 180mm Embossed taping | 1000             |
| K         | 330mm Embossed taping | 4000             |

| Mass (typ.) |       |  |
|-------------|-------|--|
| 1 piece     | 110mg |  |
| 180mm Reel  | 168g  |  |

# Specifications

| Capacitance                                      | 22μF ±10% |
|--------------------------------------------------|-----------|
| Rated voltage                                    | 25Vdc     |
| Temperature characteristics (complied standard)  | X5R(EIA)  |
| Capacitance change rate                          | ± 15.0%   |
| Temperature range of temperature characteristics | -55 to 85 |
| Operating temperature range