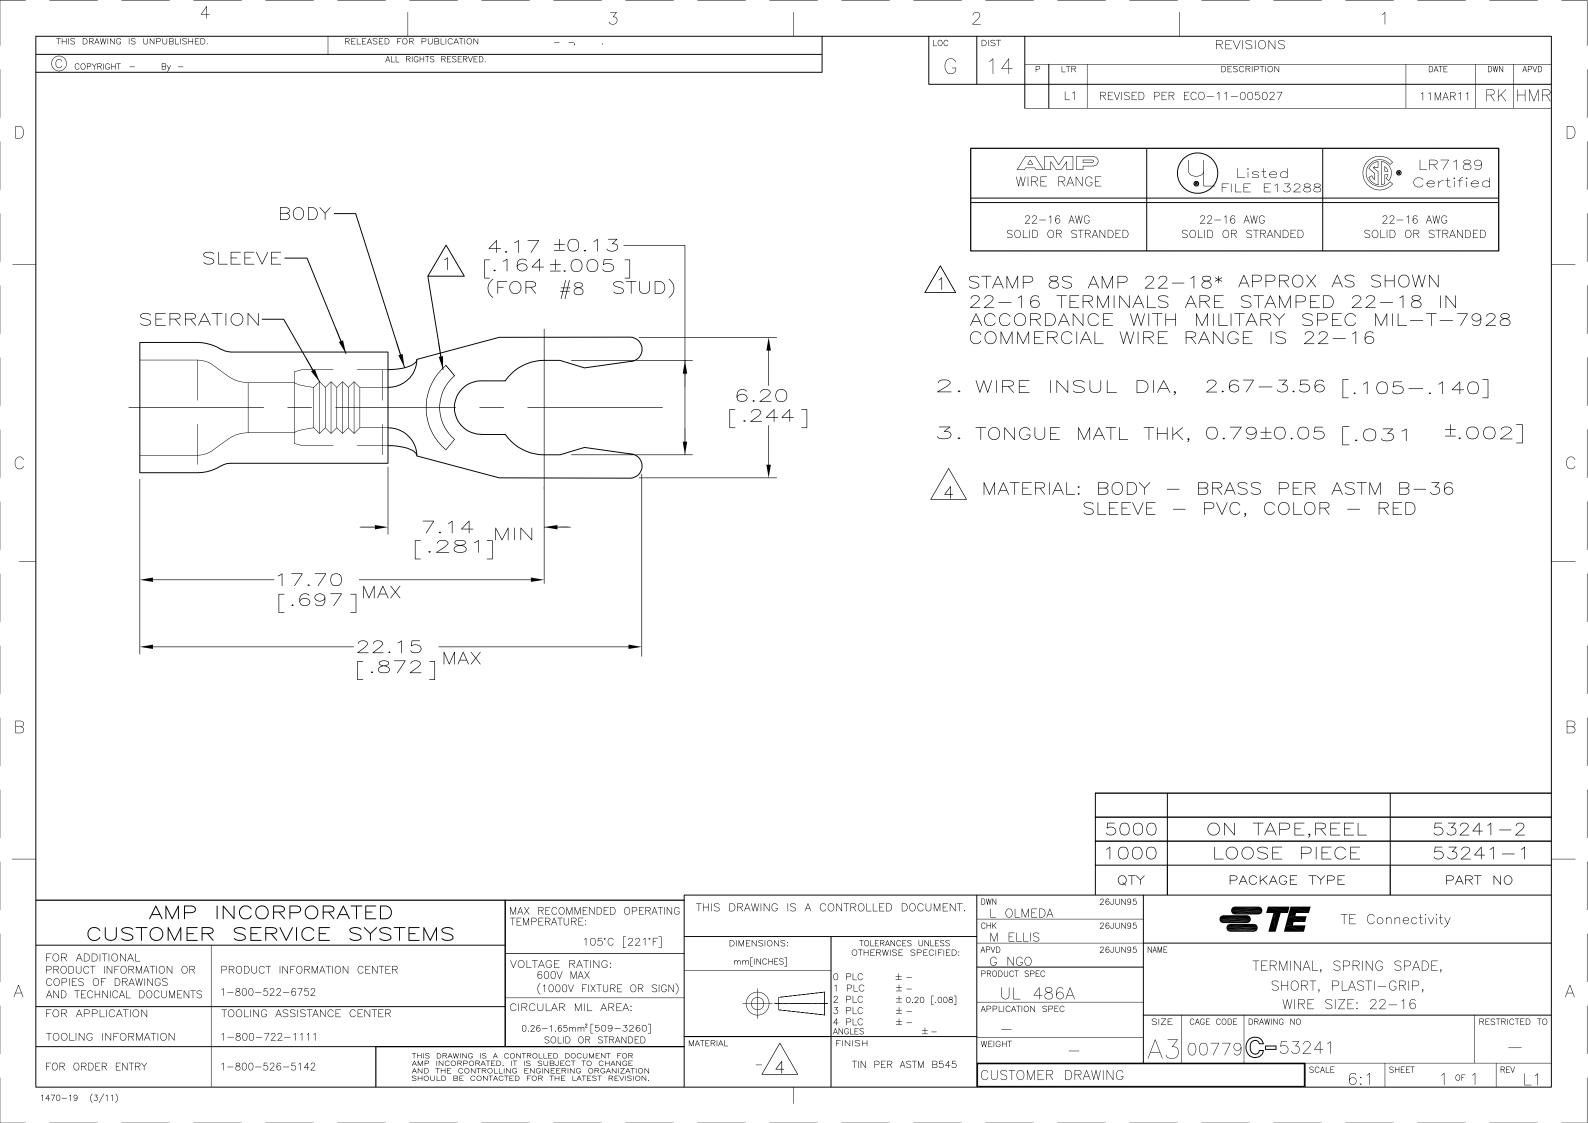

### **Product Drawings:**

TERMINAL, SPRING SPADE, SHORT, PLASTI-GRIP, WIRE SIZ... (PDF, English)

# **Product Type Features:**

- Terminal Shape = Spring Spade, Short
- Receptacle Style = Straight
- Barrel Type = Closed Barrel
- Wire/Cable Type = Regular Wire
- Insulation = Yes
- Insulation Support = Insulation Support
- Stud Diameter (mm [in]) = 4.17 [0.164]
- Shape = SPADE-029
- Stud Size = 8 [M4]
- Heavy Duty = No
- Finish = Tin
- Color = Red

# **Electrical Characteristics:**

Voltage (VAC) = 600

# **Termination Features:**

• Wire/Cable Size (CMA) = 509 - 3,260

### **Dimensions:**

• Insulation Diameter (mm [in]) = 3.56 [.140] Max.

# **Body Features:**

- Body Style = PLASTI-GRIP
- Wire Range (mm [AWG]) = 0.30-1.40<sup>2</sup> [22-16]
- Material = Phosphor Bronze
- Tongue Material Thickness (mm [in]) = 0.84 [0.033]
- Insulation Material = Vinyl