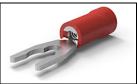

### **Product Highlights:**

- Terminal Shape = Spring Spade, Short
  Receptacle Style = Straight
- Body Style = PLASTI-GRIP
- Barrel Type = Closed BarrelWire/Cable Type = Regular Wire

# **Product Type Features:**

- Terminal Shape = Spring Spade, Short
- Receptacle Style = Straight
- Barrel Type = Closed Barrel
- Wire/Cable Type = Regular Wire
- Insulation = Yes
- Insulation Support = Insulation Support
- Stud Diameter (mm [in]) = 4.17 [0.164]
- Shape = SPADE-029
- Stud Size = 8 [M4]
- Heavy Duty = No
- Finish = Tin
- Color = Red

# **Body Features:**

- Body Style = PLASTI-GRIP
- Wire Range (mm [AWG]) = 0.30-1.40<sup>2</sup> [22-16]
- Material = Phosphor Bronze
- Tongue Material Thickness (mm [in]) = 0.84 [0.033]
- Insulation Material = Vinyl