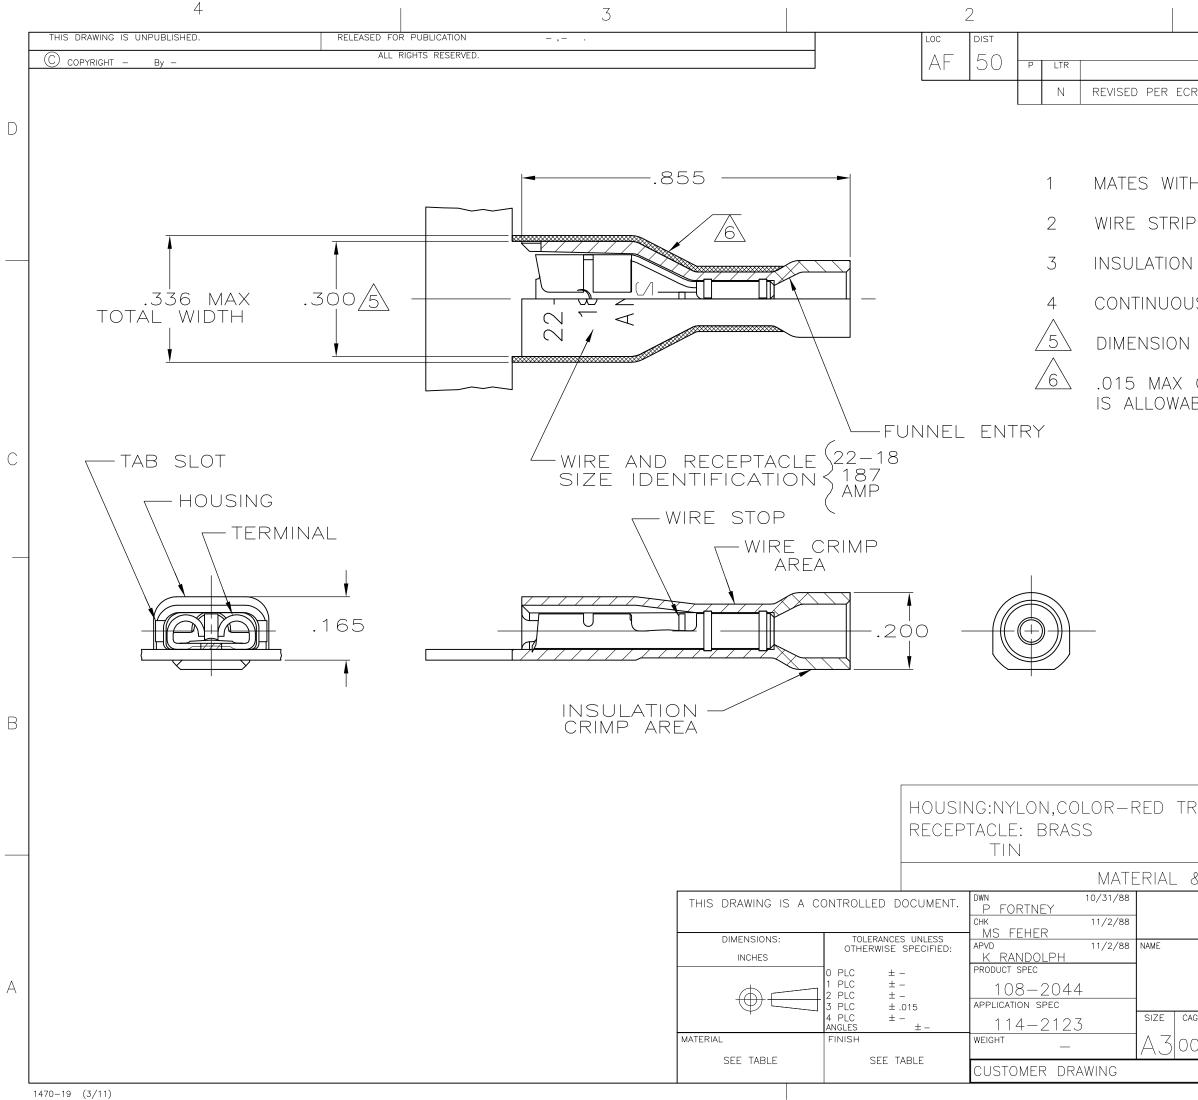

Privacy Policy

|                                  | 1       |              |         |            |
|----------------------------------|---------|--------------|---------|------------|
| REVISIONS                        |         |              |         |            |
| DESCRIPTION                      |         | DATE         | DWN     | APVD       |
| R-13-004343                      |         | 30JUL13      | KH      | KR         |
|                                  |         |              |         | D          |
|                                  |         | _            |         |            |
| H .020±.001×1                    | 8/ IAI  | ∃.           |         |            |
| PLENGTH.281                      |         |              |         |            |
| I SIZE .06013                    | 5 DIA   |              |         |            |
| JS STRIP ON RE                   | FLS     |              |         |            |
|                                  |         |              |         |            |
| DOES NOT INC                     |         |              |         |            |
| CARRIER TRIM E<br>BLE IN THE SHA |         |              | E       |            |
|                                  |         |              |         |            |
|                                  |         |              |         |            |
|                                  |         |              |         |            |
|                                  |         |              |         |            |
|                                  |         |              |         |            |
|                                  |         |              |         |            |
|                                  |         |              |         |            |
|                                  |         |              |         |            |
|                                  |         |              |         |            |
|                                  |         |              |         | B          |
|                                  |         |              |         |            |
| RANSLUCENT                       |         | F 0 0 4 0 2  | 1 0     |            |
|                                  |         | -520401      | — ∠     |            |
| & FINISH                         |         | PART N       | 0       |            |
| STE 1                            | E Conne | ectivity     |         |            |
|                                  |         |              |         |            |
| RECEPTACLE ASSY,<br>.187 SERIES  |         |              | 5,      |            |
| AGE CODE DRAWING NO              |         |              | RESTRIC | CTED TO    |
| 0779 <b>C-</b> 520401            |         |              | _       | -          |
| SCALE                            | 4:1 SHE | et<br>1 of 1 | REV     | / <u>N</u> |
|                                  |         |              |         |            |