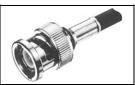

### **BNC RF Connectors**

Always EU RoHS/ELV Compliant (Statement of

#### **Product Highlights:**

- · Connector RF
- Plua
- Connector Style = Plug

Add to My Part List

Applies To Coaxial Cable
Coaxial Cable Termination Type = Crimp

View all Features

#### **Product Type Features:**

- Product Type = Connector RF
- Gender = Plug
- Grade = Commercial
- Sealed = No
- Isolated = No
- Dielectric Material = Polyethylene
- Coupling Nut Material = Brass
- Solder Terminal = Without

#### **Body Features:**

- Body Style = Straight
- Body Plating = Nickel
- Body Insulation = Without
- Polarized = No

#### Contact Features:

- Center Contact Material = Brass
- Center Contact Plating = Gold

#### **Housing Features:**

Connector Style = Plug