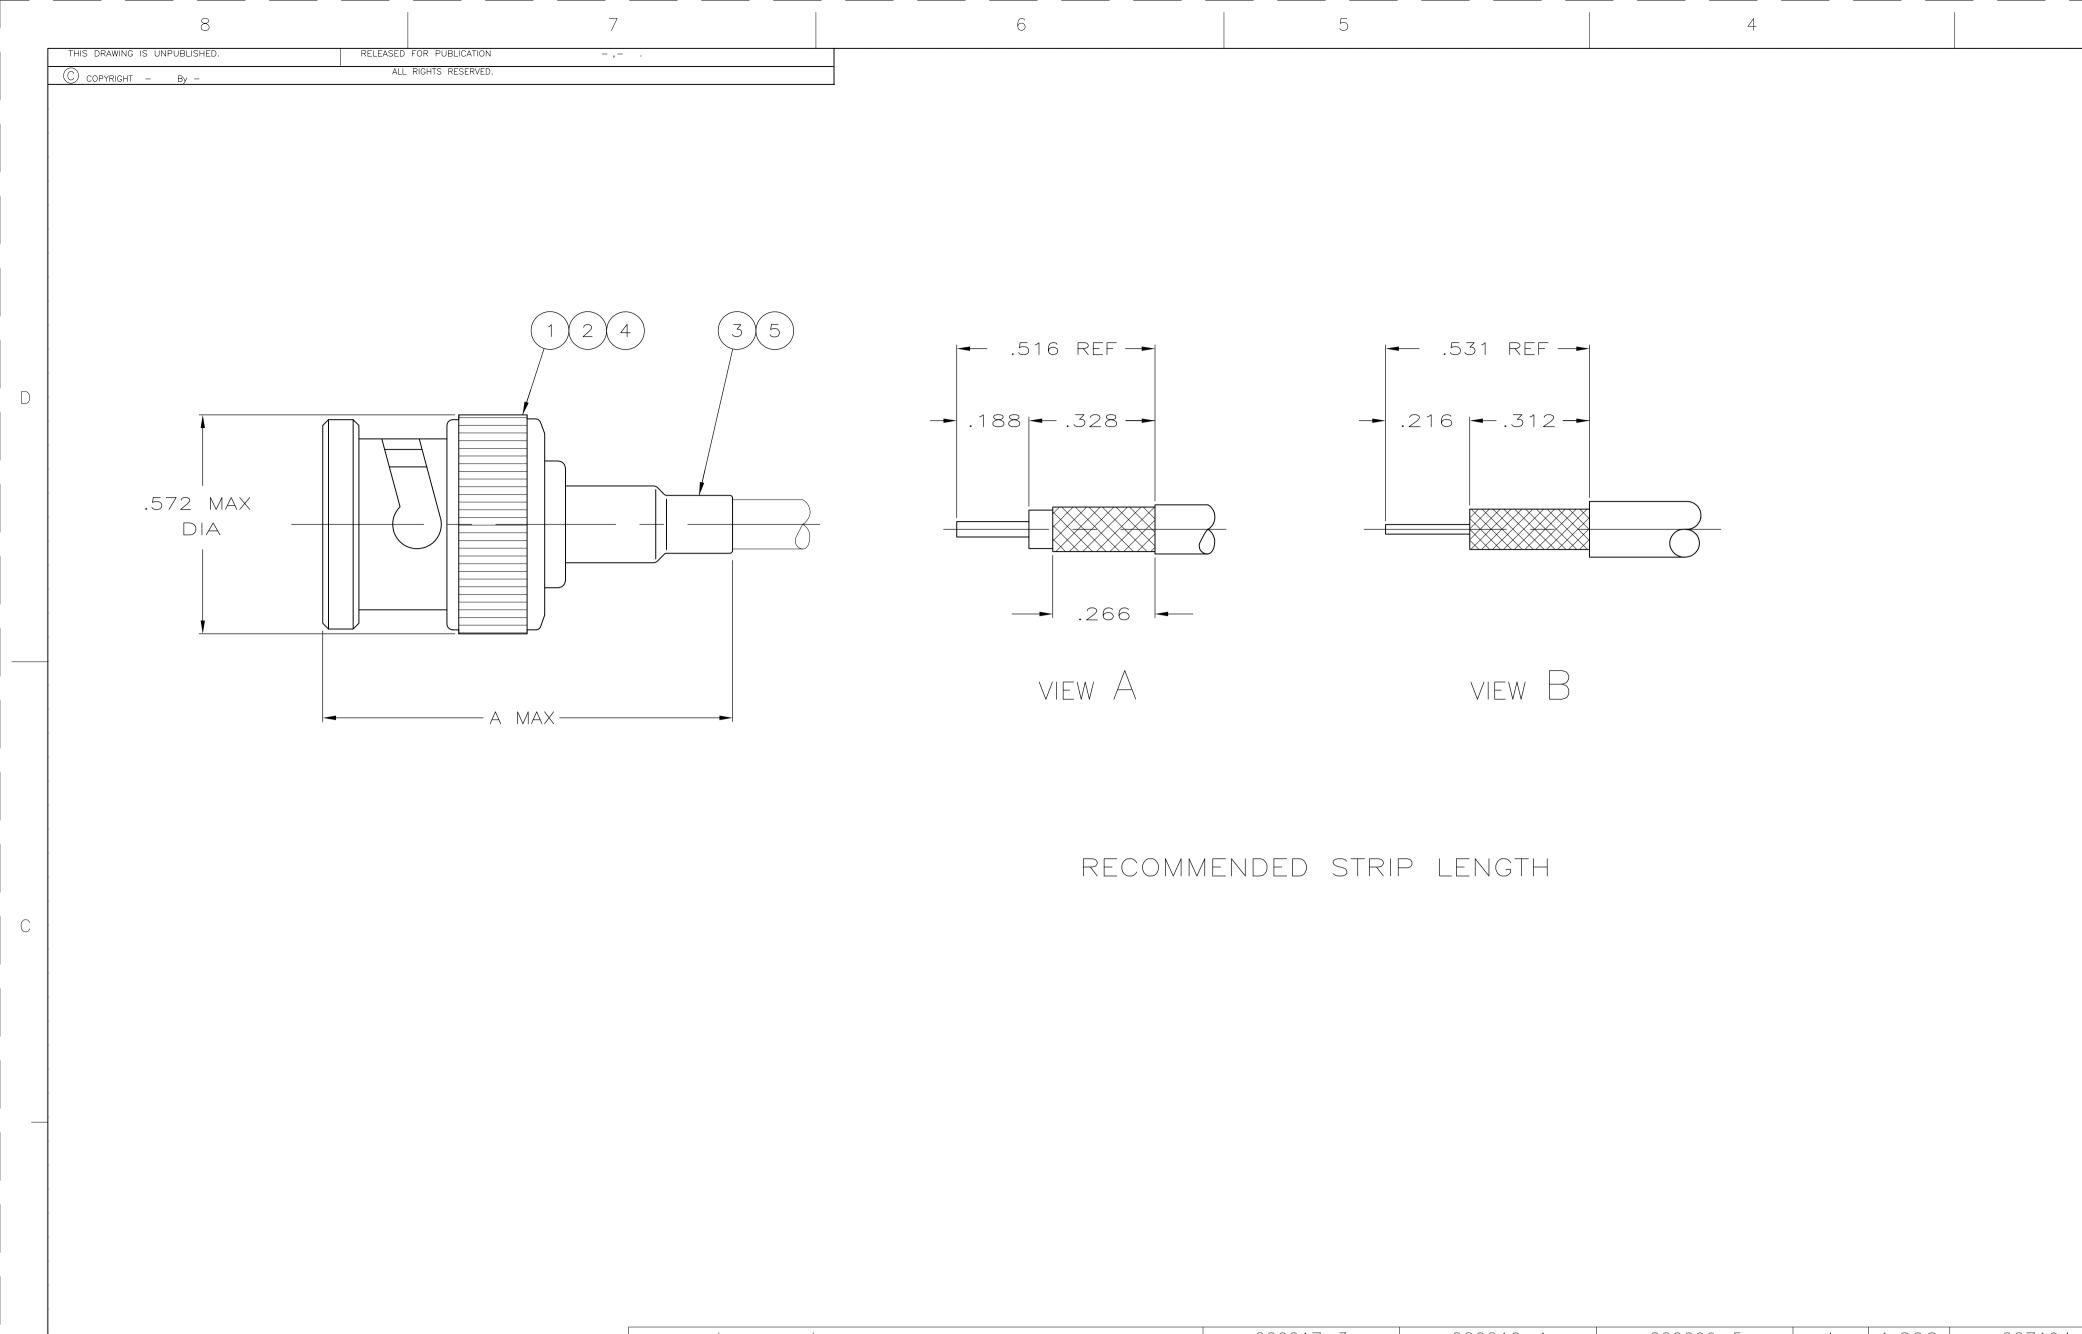

# Other:

Brand = AMP

CABLE USED WITHOUT SPACER

CABLE USED WITH SPACER

CAB

AJ 17

REVISIONS

PLUG, COMMERCIAL, BNC

108-12044 APPLICATION SPEC

CUSTOMER DRAWING

D2 REVISED PER ECO-11-005030

11MAR11 RK HMR

| RG-174/U & 188/U                                | 220217-3   | 220210-1  | 220009-5   | А                                                                                                                                                                                                                                                                                                                                                                                                                                                                                                                                                                                                                                                                                                                                                                                                                                                                                                                                                                                                                                                                                                                                                                                                                                                                                                                                                                                                                                                                                                                                                                                                                                                                                                                                                                                                                                                                                                                                                                                                                                                                                                                              | 1.090 | 227194-1     | _          | 9-328666-4                                            | 227322-8                        | 9-227074-1    | 8-5227079-3               |
|-------------------------------------------------|------------|-----------|------------|--------------------------------------------------------------------------------------------------------------------------------------------------------------------------------------------------------------------------------------------------------------------------------------------------------------------------------------------------------------------------------------------------------------------------------------------------------------------------------------------------------------------------------------------------------------------------------------------------------------------------------------------------------------------------------------------------------------------------------------------------------------------------------------------------------------------------------------------------------------------------------------------------------------------------------------------------------------------------------------------------------------------------------------------------------------------------------------------------------------------------------------------------------------------------------------------------------------------------------------------------------------------------------------------------------------------------------------------------------------------------------------------------------------------------------------------------------------------------------------------------------------------------------------------------------------------------------------------------------------------------------------------------------------------------------------------------------------------------------------------------------------------------------------------------------------------------------------------------------------------------------------------------------------------------------------------------------------------------------------------------------------------------------------------------------------------------------------------------------------------------------|-------|--------------|------------|-------------------------------------------------------|---------------------------------|---------------|---------------------------|
| RG-188 DOUBLE BRAID AND RG-316 DOUBLE BRAID     | _          | 58330-1   | 69477-4    | А                                                                                                                                                                                                                                                                                                                                                                                                                                                                                                                                                                                                                                                                                                                                                                                                                                                                                                                                                                                                                                                                                                                                                                                                                                                                                                                                                                                                                                                                                                                                                                                                                                                                                                                                                                                                                                                                                                                                                                                                                                                                                                                              | _     | 227194-1     | _          | 9-329049-0                                            | 227322-8                        | 9-413530-3    | 8-5227079-2               |
| RG-59/U,59A/U AND 59B/U                         | 220217-2   | 220189-2  | 220187-2   | А                                                                                                                                                                                                                                                                                                                                                                                                                                                                                                                                                                                                                                                                                                                                                                                                                                                                                                                                                                                                                                                                                                                                                                                                                                                                                                                                                                                                                                                                                                                                                                                                                                                                                                                                                                                                                                                                                                                                                                                                                                                                                                                              | 1.090 | _            | 227423-1   | 9-50428-0                                             | 221607-6                        | 0 113530 0    | 8-5227079-1               |
| RG-62/U,62A/U AND 62B/U                         | 220217-2   | 220109-2  | 220107-2   | В                                                                                                                                                                                                                                                                                                                                                                                                                                                                                                                                                                                                                                                                                                                                                                                                                                                                                                                                                                                                                                                                                                                                                                                                                                                                                                                                                                                                                                                                                                                                                                                                                                                                                                                                                                                                                                                                                                                                                                                                                                                                                                                              | 1.090 | _            | 22/423-1   | 9-30428-0                                             | 221007-0                        | 9-413530-0    | 0-322/0/9-1               |
| RG-58/U,58A/U,58B/U,58C/U, AND 141/U            | 220217-1   | 220189-1  | 220187-1   | А                                                                                                                                                                                                                                                                                                                                                                                                                                                                                                                                                                                                                                                                                                                                                                                                                                                                                                                                                                                                                                                                                                                                                                                                                                                                                                                                                                                                                                                                                                                                                                                                                                                                                                                                                                                                                                                                                                                                                                                                                                                                                                                              | 1.090 | _            | _          | 9-50427-1                                             | 221607-5                        | 9-227074-0    | 8-5227079-0               |
| OBSOLETE BELDEN 88240 AND BERK-TEK BTDC-58      | 220217-1   | 220189-1  | 220187-1   | А                                                                                                                                                                                                                                                                                                                                                                                                                                                                                                                                                                                                                                                                                                                                                                                                                                                                                                                                                                                                                                                                                                                                                                                                                                                                                                                                                                                                                                                                                                                                                                                                                                                                                                                                                                                                                                                                                                                                                                                                                                                                                                                              | 1.312 | _            | _          | 9-228783-0                                            | 221607-5                        | 9-227074-0    | <del>-7-5227079-5</del>   |
| RG-62/U,62A/U AND 62B/U                         | 220217-2   | 220189-2  | 220187-2   | В                                                                                                                                                                                                                                                                                                                                                                                                                                                                                                                                                                                                                                                                                                                                                                                                                                                                                                                                                                                                                                                                                                                                                                                                                                                                                                                                                                                                                                                                                                                                                                                                                                                                                                                                                                                                                                                                                                                                                                                                                                                                                                                              | 1.090 | _            | 227423-1   | 9-50428-0                                             | 9-221607-6                      | 0 117570 0    | 7 5007070 0               |
| RG-59/U,59A/U AND 59B/U                         | ZZUZ 1 / Z | 220103 2  | 220107-2   | A                                                                                                                                                                                                                                                                                                                                                                                                                                                                                                                                                                                                                                                                                                                                                                                                                                                                                                                                                                                                                                                                                                                                                                                                                                                                                                                                                                                                                                                                                                                                                                                                                                                                                                                                                                                                                                                                                                                                                                                                                                                                                                                              | 1.090 |              |            | 9-30428-0                                             | 9-221007-0                      | 9-413530-0    | 7-5227079-2               |
| BELDEN 89907                                    | _          | 318452-2  | _          | А                                                                                                                                                                                                                                                                                                                                                                                                                                                                                                                                                                                                                                                                                                                                                                                                                                                                                                                                                                                                                                                                                                                                                                                                                                                                                                                                                                                                                                                                                                                                                                                                                                                                                                                                                                                                                                                                                                                                                                                                                                                                                                                              | 1.312 | _            | _          | 9-228783-0                                            | 1-221607-6                      | 9-227074-0    | 6-5227079-8               |
| BELDEN 9907 AND RG-141A/U                       | 220217-1   | 220189-1  | 220187-1   | А                                                                                                                                                                                                                                                                                                                                                                                                                                                                                                                                                                                                                                                                                                                                                                                                                                                                                                                                                                                                                                                                                                                                                                                                                                                                                                                                                                                                                                                                                                                                                                                                                                                                                                                                                                                                                                                                                                                                                                                                                                                                                                                              | 1.090 | _            | _          | 9-50427-1                                             | 1-221607-6                      | 9-227074-0    | 6-5227079-7               |
| BELDEN 9290                                     | _          | _         | 220043-1   | А                                                                                                                                                                                                                                                                                                                                                                                                                                                                                                                                                                                                                                                                                                                                                                                                                                                                                                                                                                                                                                                                                                                                                                                                                                                                                                                                                                                                                                                                                                                                                                                                                                                                                                                                                                                                                                                                                                                                                                                                                                                                                                                              | 1.490 | _            | _          | 9-51713-3                                             | 1-221607-6                      | 9-413530-1    | 6-5227079-5               |
| OBSOLETE BELDEN 9907                            | 220217-1   | 220189-1  | 220187-1   | А                                                                                                                                                                                                                                                                                                                                                                                                                                                                                                                                                                                                                                                                                                                                                                                                                                                                                                                                                                                                                                                                                                                                                                                                                                                                                                                                                                                                                                                                                                                                                                                                                                                                                                                                                                                                                                                                                                                                                                                                                                                                                                                              | 1.090 | _            | _          | 9-50427-1                                             | 1-221607-6                      | 9-227074-0    | <del>-6 5227079 4</del>   |
| RG-142/U,142A/U, AND 142B/U                     | 220217-1   | 220189-1  | 220187-1   | А                                                                                                                                                                                                                                                                                                                                                                                                                                                                                                                                                                                                                                                                                                                                                                                                                                                                                                                                                                                                                                                                                                                                                                                                                                                                                                                                                                                                                                                                                                                                                                                                                                                                                                                                                                                                                                                                                                                                                                                                                                                                                                                              | 1.280 | _            | _          | 9-225382-0                                            | 1-221607-6                      | 9-227074-0    | 6-5227079-1               |
| OBSOLETE HI TEMP RG-59/U,TIMES PL59 AND PLF59   | _          | 220189-5  | _          | А                                                                                                                                                                                                                                                                                                                                                                                                                                                                                                                                                                                                                                                                                                                                                                                                                                                                                                                                                                                                                                                                                                                                                                                                                                                                                                                                                                                                                                                                                                                                                                                                                                                                                                                                                                                                                                                                                                                                                                                                                                                                                                                              | 1.312 | _            | _          | 9-228784-0                                            | 221607-5                        | 9-413530-0    | <del>-5 -5227079 3-</del> |
| BELDEN 88240 AND BERK-TEK BTDC-58               | 220217-1   | 318452-2  | _          | А                                                                                                                                                                                                                                                                                                                                                                                                                                                                                                                                                                                                                                                                                                                                                                                                                                                                                                                                                                                                                                                                                                                                                                                                                                                                                                                                                                                                                                                                                                                                                                                                                                                                                                                                                                                                                                                                                                                                                                                                                                                                                                                              | 1.312 | _            | _          | 9-228783-0                                            | 221607-5                        | 9-227074-0    | 4-5227079-3               |
| RG-179/U & 187/U                                | 220217-3   | 220210-1  | 220009-5   | Α                                                                                                                                                                                                                                                                                                                                                                                                                                                                                                                                                                                                                                                                                                                                                                                                                                                                                                                                                                                                                                                                                                                                                                                                                                                                                                                                                                                                                                                                                                                                                                                                                                                                                                                                                                                                                                                                                                                                                                                                                                                                                                                              | 1.090 | 227194-1     | _          | 9-328666-0                                            | 227322-4                        | 9-227074-1    | 2-5227079-2               |
| RG-179/U & 187/U                                | 220217-3   | 220210-1  | 220009-5   | А                                                                                                                                                                                                                                                                                                                                                                                                                                                                                                                                                                                                                                                                                                                                                                                                                                                                                                                                                                                                                                                                                                                                                                                                                                                                                                                                                                                                                                                                                                                                                                                                                                                                                                                                                                                                                                                                                                                                                                                                                                                                                                                              | 1.090 | 227194-1     | _          | 9-328666-0                                            | 9-227322-1                      | 9-413530-3    | 2-5227079-0               |
| BELDEN 8218,AMPHENOL 21-597 & BELDEN NH SPECIAL | _          | 58330-1   | 69477-4    | А                                                                                                                                                                                                                                                                                                                                                                                                                                                                                                                                                                                                                                                                                                                                                                                                                                                                                                                                                                                                                                                                                                                                                                                                                                                                                                                                                                                                                                                                                                                                                                                                                                                                                                                                                                                                                                                                                                                                                                                                                                                                                                                              | 1.090 | _            | _          | 9-329461-0                                            | 2-221607-2                      | 9-413530-2    | 1-5227079-9               |
| RG-174/U & 188/U                                | 220217-3   | 220210-1  | 220009-5   | А                                                                                                                                                                                                                                                                                                                                                                                                                                                                                                                                                                                                                                                                                                                                                                                                                                                                                                                                                                                                                                                                                                                                                                                                                                                                                                                                                                                                                                                                                                                                                                                                                                                                                                                                                                                                                                                                                                                                                                                                                                                                                                                              | 1.090 | 227194-1     | _          | 9-328666-0                                            | 227322-8                        | 9-227074-1    | 1-5227079-6               |
| /1 RG-59/U,59A/U & 59B/U                        | 220217-2   | 220189-2  | 220187-2   | A<br>B                                                                                                                                                                                                                                                                                                                                                                                                                                                                                                                                                                                                                                                                                                                                                                                                                                                                                                                                                                                                                                                                                                                                                                                                                                                                                                                                                                                                                                                                                                                                                                                                                                                                                                                                                                                                                                                                                                                                                                                                                                                                                                                         | 1.090 | _            | 227423-1   | 9-50428-0                                             | 9-221607-6                      | 9-413530-0    | 1-5227079-1               |
| /2 RG-62/U,62A/U & 62B/U                        |            |           |            |                                                                                                                                                                                                                                                                                                                                                                                                                                                                                                                                                                                                                                                                                                                                                                                                                                                                                                                                                                                                                                                                                                                                                                                                                                                                                                                                                                                                                                                                                                                                                                                                                                                                                                                                                                                                                                                                                                                                                                                                                                                                                                                                |       |              |            |                                                       |                                 |               |                           |
| RG-58/U,58A/U,58B/U,58C/U & 141/U               | 220217-1   | 220189-1  | 220187-1   | А                                                                                                                                                                                                                                                                                                                                                                                                                                                                                                                                                                                                                                                                                                                                                                                                                                                                                                                                                                                                                                                                                                                                                                                                                                                                                                                                                                                                                                                                                                                                                                                                                                                                                                                                                                                                                                                                                                                                                                                                                                                                                                                              | 1.090 | _            | _          | 9-50427-1                                             | 9-221607-5                      | 9-227074-0    | 5227079-9                 |
| /1 RG-59/U,59A/U & 59B/U                        | 000017 0   | 000100 0  | 000107 0   | A                                                                                                                                                                                                                                                                                                                                                                                                                                                                                                                                                                                                                                                                                                                                                                                                                                                                                                                                                                                                                                                                                                                                                                                                                                                                                                                                                                                                                                                                                                                                                                                                                                                                                                                                                                                                                                                                                                                                                                                                                                                                                                                              | 1 000 |              | 007407 1   | 0 50400 0                                             | 001007 0                        | 0 007074 0    | 5007070 7                 |
| 2 RG-62/U,62A/U & 62B/U                         | 220217-2   | 220189-2  | 220187-2   | В                                                                                                                                                                                                                                                                                                                                                                                                                                                                                                                                                                                                                                                                                                                                                                                                                                                                                                                                                                                                                                                                                                                                                                                                                                                                                                                                                                                                                                                                                                                                                                                                                                                                                                                                                                                                                                                                                                                                                                                                                                                                                                                              | 1.090 | _            | 227423-1   | 9-50428-0                                             | 221607-6                        | 9-227074-2    | 5227079-7                 |
| RG-55/U,55A/U,55B/U, & 223/U                    | 220217-1   | 220189-1  | 220187-1   | А                                                                                                                                                                                                                                                                                                                                                                                                                                                                                                                                                                                                                                                                                                                                                                                                                                                                                                                                                                                                                                                                                                                                                                                                                                                                                                                                                                                                                                                                                                                                                                                                                                                                                                                                                                                                                                                                                                                                                                                                                                                                                                                              | 1.280 | _            | _          | 9-225382-0                                            | 221607-5                        | 9-227074-0    | 5227079-6                 |
| RG-58/U,58A/U,58B/U,58C/U & 141/U               | 220217-1   | 220189-1  | 220187-1   | А                                                                                                                                                                                                                                                                                                                                                                                                                                                                                                                                                                                                                                                                                                                                                                                                                                                                                                                                                                                                                                                                                                                                                                                                                                                                                                                                                                                                                                                                                                                                                                                                                                                                                                                                                                                                                                                                                                                                                                                                                                                                                                                              | 1.090 | _            | _          | 9-50427-1                                             | 221607-5                        | 9-227074-0    | 5227079-5                 |
| CABLE SIZE                                      | DIE SET 🙆  | DIE SET 🟂 | CRIMP TOOL |                                                                                                                                                                                                                                                                                                                                                                                                                                                                                                                                                                                                                                                                                                                                                                                                                                                                                                                                                                                                                                                                                                                                                                                                                                                                                                                                                                                                                                                                                                                                                                                                                                                                                                                                                                                                                                                                                                                                                                                                                                                                                                                                |       | TUBING QTY=1 | CDACED     |                                                       |                                 |               |                           |
|                                                 |            |           |            | VIEW                                                                                                                                                                                                                                                                                                                                                                                                                                                                                                                                                                                                                                                                                                                                                                                                                                                                                                                                                                                                                                                                                                                                                                                                                                                                                                                                                                                                                                                                                                                                                                                                                                                                                                                                                                                                                                                                                                                                                                                                                                                                                                                           | A (5  |              | (4) SPACER | (3) FERRULE                                           |                                 | (1) PLUG ASSY |                           |
|                                                 |            |           |            |                                                                                                                                                                                                                                                                                                                                                                                                                                                                                                                                                                                                                                                                                                                                                                                                                                                                                                                                                                                                                                                                                                                                                                                                                                                                                                                                                                                                                                                                                                                                                                                                                                                                                                                                                                                                                                                                                                                                                                                                                                                                                                                                |       |              | QTY=1      | QTY = 1                                               | QTY=1                           | QTY=1         | ,                         |
|                                                 |            |           |            | THIS DRAWING IS A CONTROLLED DOCUMENT.    DWN 29MAR2005   J. HAVENER   CHK 29MAR2005   CHK 29M |       |              |            |                                                       |                                 |               | TE Connectivity           |
|                                                 |            |           |            |                                                                                                                                                                                                                                                                                                                                                                                                                                                                                                                                                                                                                                                                                                                                                                                                                                                                                                                                                                                                                                                                                                                                                                                                                                                                                                                                                                                                                                                                                                                                                                                                                                                                                                                                                                                                                                                                                                                                                                                                                                                                                                                                |       |              | Dil        | MENSIONS: TOLERANCES UNLESS                           | CHK 29MAR2005                   |               | TE COMMOCRATIC            |
|                                                 |            |           |            |                                                                                                                                                                                                                                                                                                                                                                                                                                                                                                                                                                                                                                                                                                                                                                                                                                                                                                                                                                                                                                                                                                                                                                                                                                                                                                                                                                                                                                                                                                                                                                                                                                                                                                                                                                                                                                                                                                                                                                                                                                                                                                                                |       |              |            | MENSIONS: TOLERANCES UNLESS OTHERWISE SPECIFIE INCHES | D: APVD 29MAR2005 N/ J. LIPPERT | ₩E            |                           |