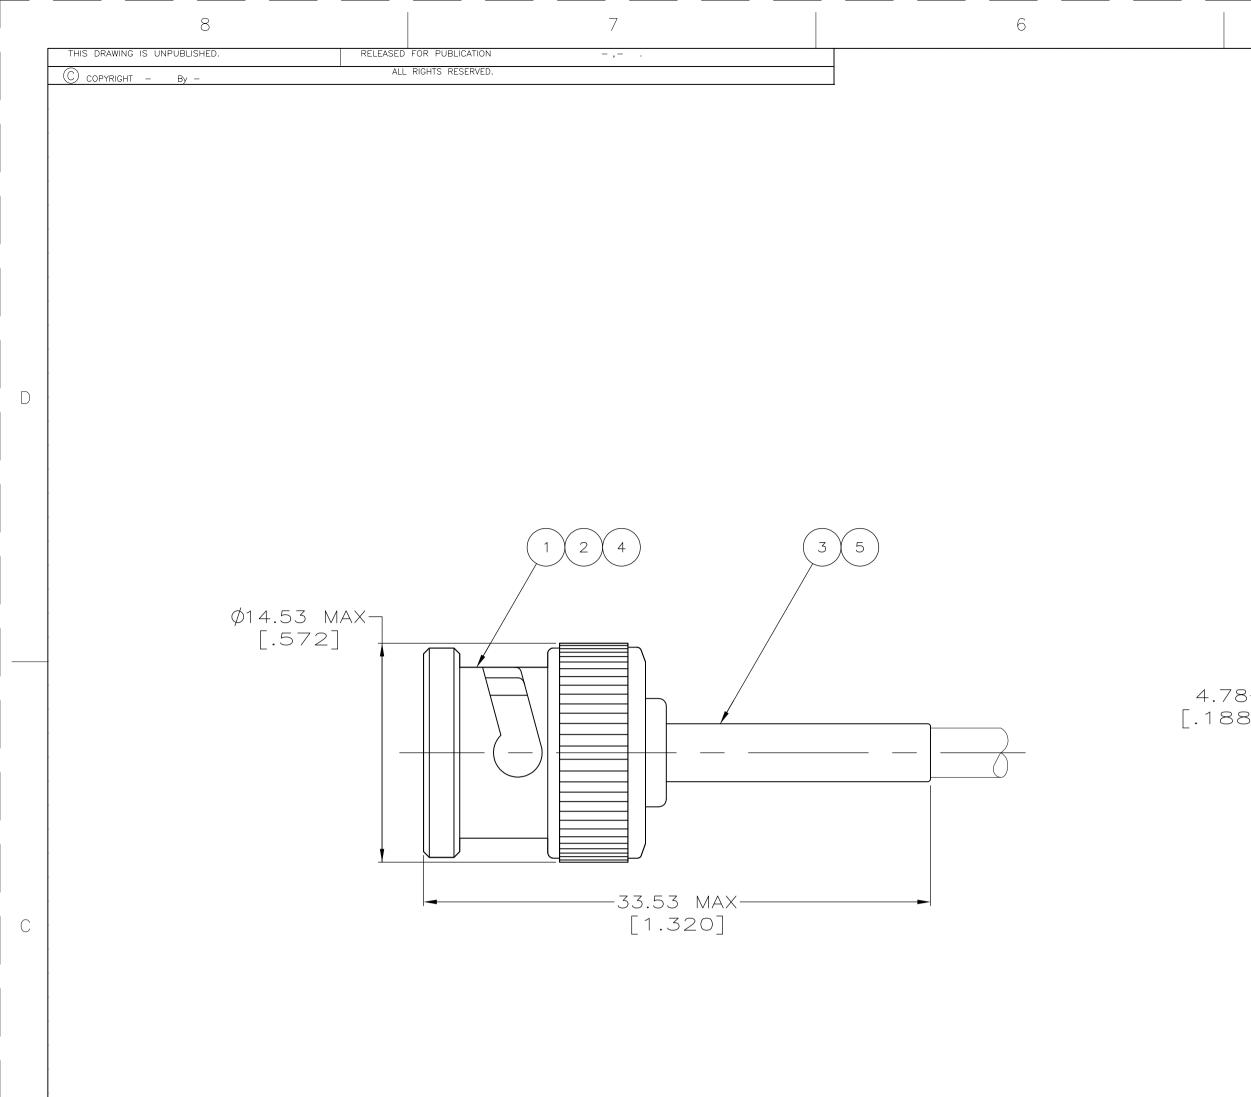

This browser does not have Java enabled.

connectivity

What can we help you find?

| 2-5221128-1 Product Det                                                                                                                                                                                                                                                                                                                                                  | aile                                                                                                                                    |                                                                                                                                                                                              | 🗄 Share 🛛 🗎 Print                                                                                                                                  | 🖾 Email     |
|--------------------------------------------------------------------------------------------------------------------------------------------------------------------------------------------------------------------------------------------------------------------------------------------------------------------------------------------------------------------------|-----------------------------------------------------------------------------------------------------------------------------------------|----------------------------------------------------------------------------------------------------------------------------------------------------------------------------------------------|----------------------------------------------------------------------------------------------------------------------------------------------------|-------------|
| 2-5221128-1 Product Det                                                                                                                                                                                                                                                                                                                                                  |                                                                                                                                         |                                                                                                                                                                                              |                                                                                                                                                    |             |
| 2-5221128-1                                                                                                                                                                                                                                                                                                                                                              | BNC RF Connectors<br>Always EU RoHS/ELV<br>Compliance)<br>Product Highlights:<br>• Connector - RF<br>• Plug<br>• Connector Style = Plug | Compliant (Statement o                                                                                                                                                                       | Quick Links           of         Pricing & Availability           Search for Tooling         Product Feature Selec           Contact Us About This |             |
| TE Internal Number: 2-5221128-1<br>Active<br>View 3D PDF                                                                                                                                                                                                                                                                                                                 | Applies To Coaxial Cab     Coaxial Cable Terminat     View all Features <u>Add to My Part List</u>                                      |                                                                                                                                                                                              | Find Similar Products                                                                                                                              | Buy Product |
| Documentation & Additional Informati                                                                                                                                                                                                                                                                                                                                     | on                                                                                                                                      |                                                                                                                                                                                              |                                                                                                                                                    |             |
| Product Drawings:<br>• PLUG, COMMERCIAL BNC (PDF, Eng                                                                                                                                                                                                                                                                                                                    | zlich)                                                                                                                                  | F                                                                                                                                                                                            | Related Products:<br>• Tooling                                                                                                                     |             |
| Catalog Pages/Data Sheets:     BNC Connectors (PDF, English)  Product Specifications:     None Available  Application Specifications:     None Available  Instruction Sheets:     None Available  CAD Files: (CAD Format & Compression Ir     2D Drawing (DXF, Version A1)     3D Model (IGES, Version A1)     3D Model (STEP, Version A1)                               | nformation)                                                                                                                             |                                                                                                                                                                                              |                                                                                                                                                    |             |
| Product Footures (Ploace use the Pr                                                                                                                                                                                                                                                                                                                                      | oduct Drawing for all do                                                                                                                | List all Documents                                                                                                                                                                           |                                                                                                                                                    |             |
| Product Features (Please use the Pro<br>Product Type Features:                                                                                                                                                                                                                                                                                                           | oduct Drawing for all de                                                                                                                | Contact Features:                                                                                                                                                                            |                                                                                                                                                    |             |
| <ul> <li>Product Type = Connector - RF</li> <li>Gender = Plug</li> <li>Grade = Commercial</li> <li>Sealed = No</li> <li>Isolated = No</li> <li>Dielectric Material = Polyethylene</li> <li>Coupling Nut Material = Brass</li> <li>Solder Terminal = Without</li> </ul> Mechanical Attachment: <ul> <li>Surface Mountable = No</li> <li>Hardware Included = No</li> </ul> |                                                                                                                                         | Center Contact     Center Contact     Center Contact Housing Features:     Connector Style Configuration Featur     Coaxial Cable T     Number of Port Industry Standards:     Government/In | Plating = Gold<br>e = Plug<br>res:<br>ype (RG/U or Mfg.) = 174, 188<br>s = 1                                                                       |             |
| <ul> <li>Panel Mount Retention = Without</li> <li>Electrical Characteristics:         <ul> <li>Connector Impedance (Ω) = 50</li> </ul> </li> </ul>                                                                                                                                                                                                                       |                                                                                                                                         | Lead Free Solde<br>process                                                                                                                                                                   | Processes = Not relevant for<br>pliance History = Always was R                                                                                     | lead free   |
| Termination Features:<br>• Coaxial Cable Termination Type = 0<br>• Crimp Type = Hex<br>Body Features:<br>• Body Style = Straight<br>• Body Plating = Nickel<br>• Body Insulation = Without                                                                                                                                                                               | Crimp                                                                                                                                   | Conditions for Usage<br>• Applies To = Co<br>Other:<br>• Brand = AMP                                                                                                                         |                                                                                                                                                    |             |