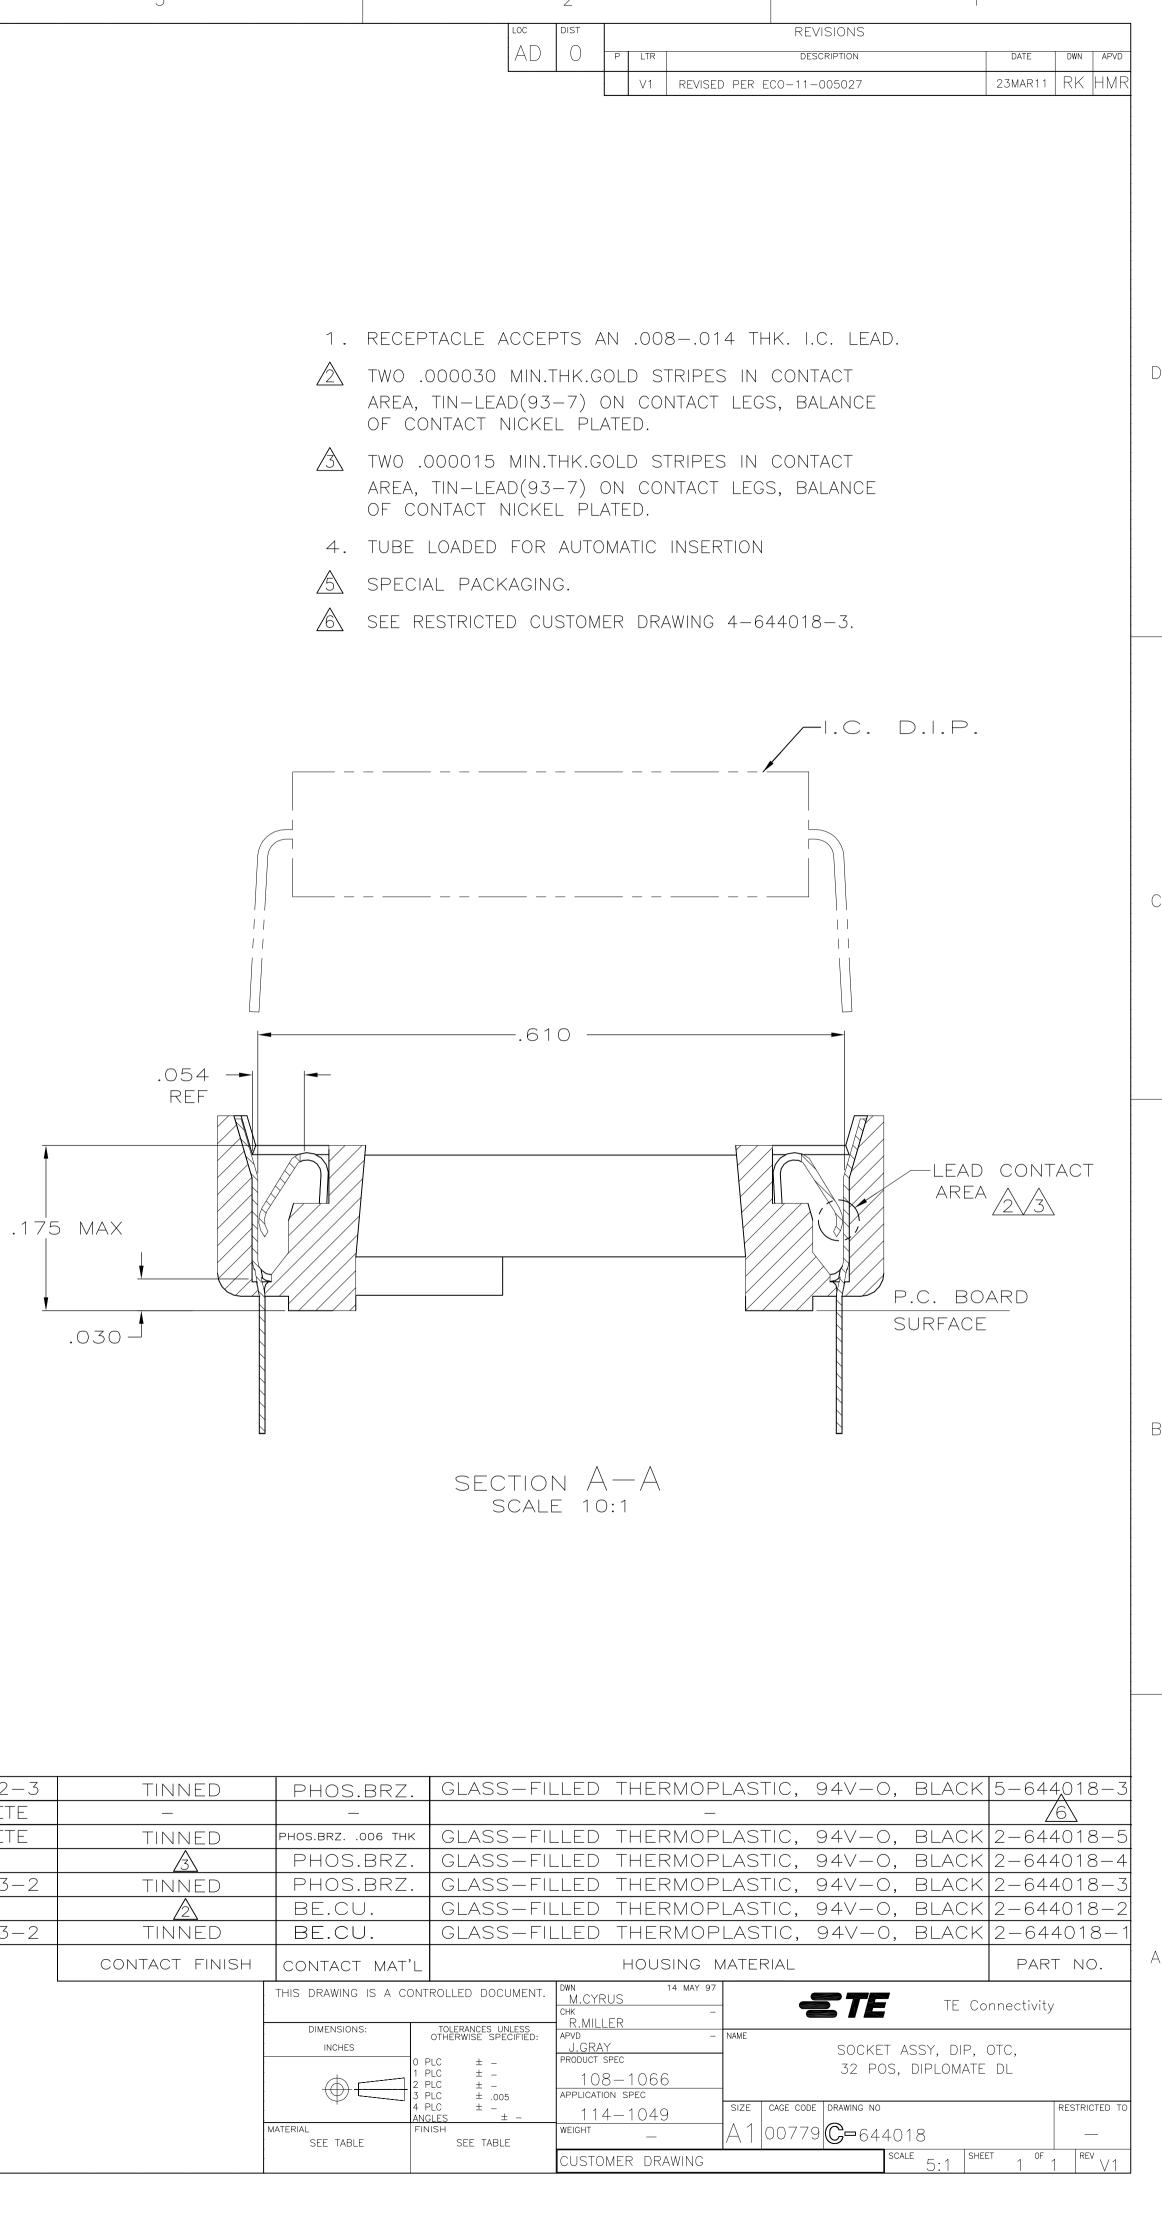

What can we help you find?

| 2-644018-2 Product Details                                                                                                                                                                                                                                                                                                                                                                                                                                                                                                                                                                                                                                                                                                        |                                                                                                                                                                                                                                                                                                                                                        | 🗄 Share                                                                                                                  | 🗎 Print                                                                | 🖂 Email     |
|-----------------------------------------------------------------------------------------------------------------------------------------------------------------------------------------------------------------------------------------------------------------------------------------------------------------------------------------------------------------------------------------------------------------------------------------------------------------------------------------------------------------------------------------------------------------------------------------------------------------------------------------------------------------------------------------------------------------------------------|--------------------------------------------------------------------------------------------------------------------------------------------------------------------------------------------------------------------------------------------------------------------------------------------------------------------------------------------------------|--------------------------------------------------------------------------------------------------------------------------|------------------------------------------------------------------------|-------------|
|                                                                                                                                                                                                                                                                                                                                                                                                                                                                                                                                                                                                                                                                                                                                   |                                                                                                                                                                                                                                                                                                                                                        |                                                                                                                          | _                                                                      | Eman        |
| Pending Obsolescence         Search for Replacement Parts    DIP Sockets          DIP Sockets <b>DIP Sockets S</b> 5 of 6 EU RoHS/ELV Compliant <b>Atternates/Statement of Compliance Socket Style = Standard Through Hole Contact Terminatio Socket Style = Standard Socket Style = Standard Socket Style = Standard Through Hole Contact Terminatio Socket Style = Standard Socket Style = Standard</b> | e)<br>on Type<br>m                                                                                                                                                                                                                                                                                                                                     | Contact U                                                                                                                | Availability<br>r Tooling<br>eature Selector<br>Is About This Produ    |             |
| Add to My Part List Rec                                                                                                                                                                                                                                                                                                                                                                                                                                                                                                                                                                                                                                                                                                           | <u>quest Sample</u> <u>Find</u>                                                                                                                                                                                                                                                                                                                        | <u>l Similar Produc</u>                                                                                                  | <u>ts Buy Pro</u>                                                      | oduct       |
| Occumentation & Additional Information                                                                                                                                                                                                                                                                                                                                                                                                                                                                                                                                                                                                                                                                                            |                                                                                                                                                                                                                                                                                                                                                        |                                                                                                                          |                                                                        |             |
| <ul> <li>Product Drawings:</li> <li>SOCKET ASSY, DIP, OTC, 32 POS, DIPLOMATE DL (PDF, English)</li> </ul>                                                                                                                                                                                                                                                                                                                                                                                                                                                                                                                                                                                                                         |                                                                                                                                                                                                                                                                                                                                                        | Additional Info<br>• Product L                                                                                           | ine Information                                                        |             |
| Catalog Pages/Data Sheets:<br>• None Available<br>Product Specifications:<br>• None Available<br>Application Specifications:<br>• DIPLOMATE DL (DUAL LEAF) DIP SOCKET (REFLOW COMPATIBLE<br>Instruction Sheets:<br>• None Available<br>CAD Files:<br>• None Available                                                                                                                                                                                                                                                                                                                                                                                                                                                             |                                                                                                                                                                                                                                                                                                                                                        | • Tooling                                                                                                                |                                                                        |             |
| Product Features (Please use the Product Drawing for all de                                                                                                                                                                                                                                                                                                                                                                                                                                                                                                                                                                                                                                                                       |                                                                                                                                                                                                                                                                                                                                                        |                                                                                                                          |                                                                        |             |
| Product Type Features:         • Profile = Over-The-Component         • Frame Style = Open         • Leg Style = Straight         • Color = Black         • Qty. Tubes/Box = 100         • Product Series = Standard    Electrical Characteristics:        • Insulation Resistance (MΩ) = 10,000         • Contact Resistance (mΩ) = 30                                                                                                                                                                                                                                                                                                                                                                                           | Housing Features:<br>• Centerline (mm [in]) = 2.54 [0.100]<br>• Housing Material = Thermoplastic - GF<br>• UL Flammability Rating = UL 94V-0<br>Configuration Features:<br>• Number of Positions = 32<br>Industry Standards:<br>• ROHS/ELV Compliance = ELV compliant, 5 of 6 Compliant<br>• Lead Free Solder Processes = Wave solder capable to 240°C |                                                                                                                          |                                                                        |             |
| <ul> <li>Termination Features: <ul> <li>Contact Termination Type = Through Hole</li> <li>Termination Post Length (mm [in]) = 3.25 [0.128]</li> </ul> </li> <li>Dimensions: <ul> <li>Height Above PC Board (mm [in]) = 5.33 [0.210]</li> </ul> </li> <li>Body Features: <ul> <li>Row-to-Row Spacing (mm [in]) = 15.49 [0.610]</li> <li>Mount Style = Vertical</li> </ul> </li> <li>Contact Features: <ul> <li>Socket Style = Standard</li> <li>Contact Base Material = Beryllium Copper</li> <li>Contact Plating, Mating Area, Material = Gold (30)</li> <li>Contact Style = Stamped + Formed</li> <li>Mating Contact Type = Dual Leaf</li> <li>Solder Tail Contact Plating = Tin-Lead</li> </ul> </li> </ul>                      |                                                                                                                                                                                                                                                                                                                                                        | inge (°C) = 125<br>in:<br>roduction<br>od = Tube<br>ne = DIPLOMAT<br>commended (C<br>ntact surface. 2<br>socket. 3) Long | E DL<br>Leg Length: 1) 2.5<br>) 3.05 [.120] max.<br>jer legs may be us | to allow IC |

4805 (3/11)

| 5 | 4 | 3 |  |
|---|---|---|--|

| 1.       | REC              |
|----------|------------------|
| 2        | two<br>are<br>of |
| 3        | two<br>Are<br>Of |
| 4.       | TUE              |
| <u>5</u> | SPE              |
| ^        |                  |

| TINNED                   | PHOS.BRZ.                                    |
|--------------------------|----------------------------------------------|
| —                        | —                                            |
| TINNED                   | PHOS.BRZ006 THK                              |
| $\overline{\mathcal{A}}$ | PHOS.BRZ.                                    |
| TINNED                   | PHOS.BRZ.                                    |
| 2                        | BE.CU.                                       |
| TINNED                   | BE.CU.                                       |
| CONTACT FINISH           | CONTACT MAT'                                 |
|                          | THIS DRAWING IS A CC                         |
| -                        | DIMENSIONS:<br>INCHES                        |
|                          | $\oplus$                                     |
| N                        | MATERIAL<br>SEE TABLE                        |
|                          | -<br>TINNED<br>J<br>TINNED<br>CONTACT FINISH |