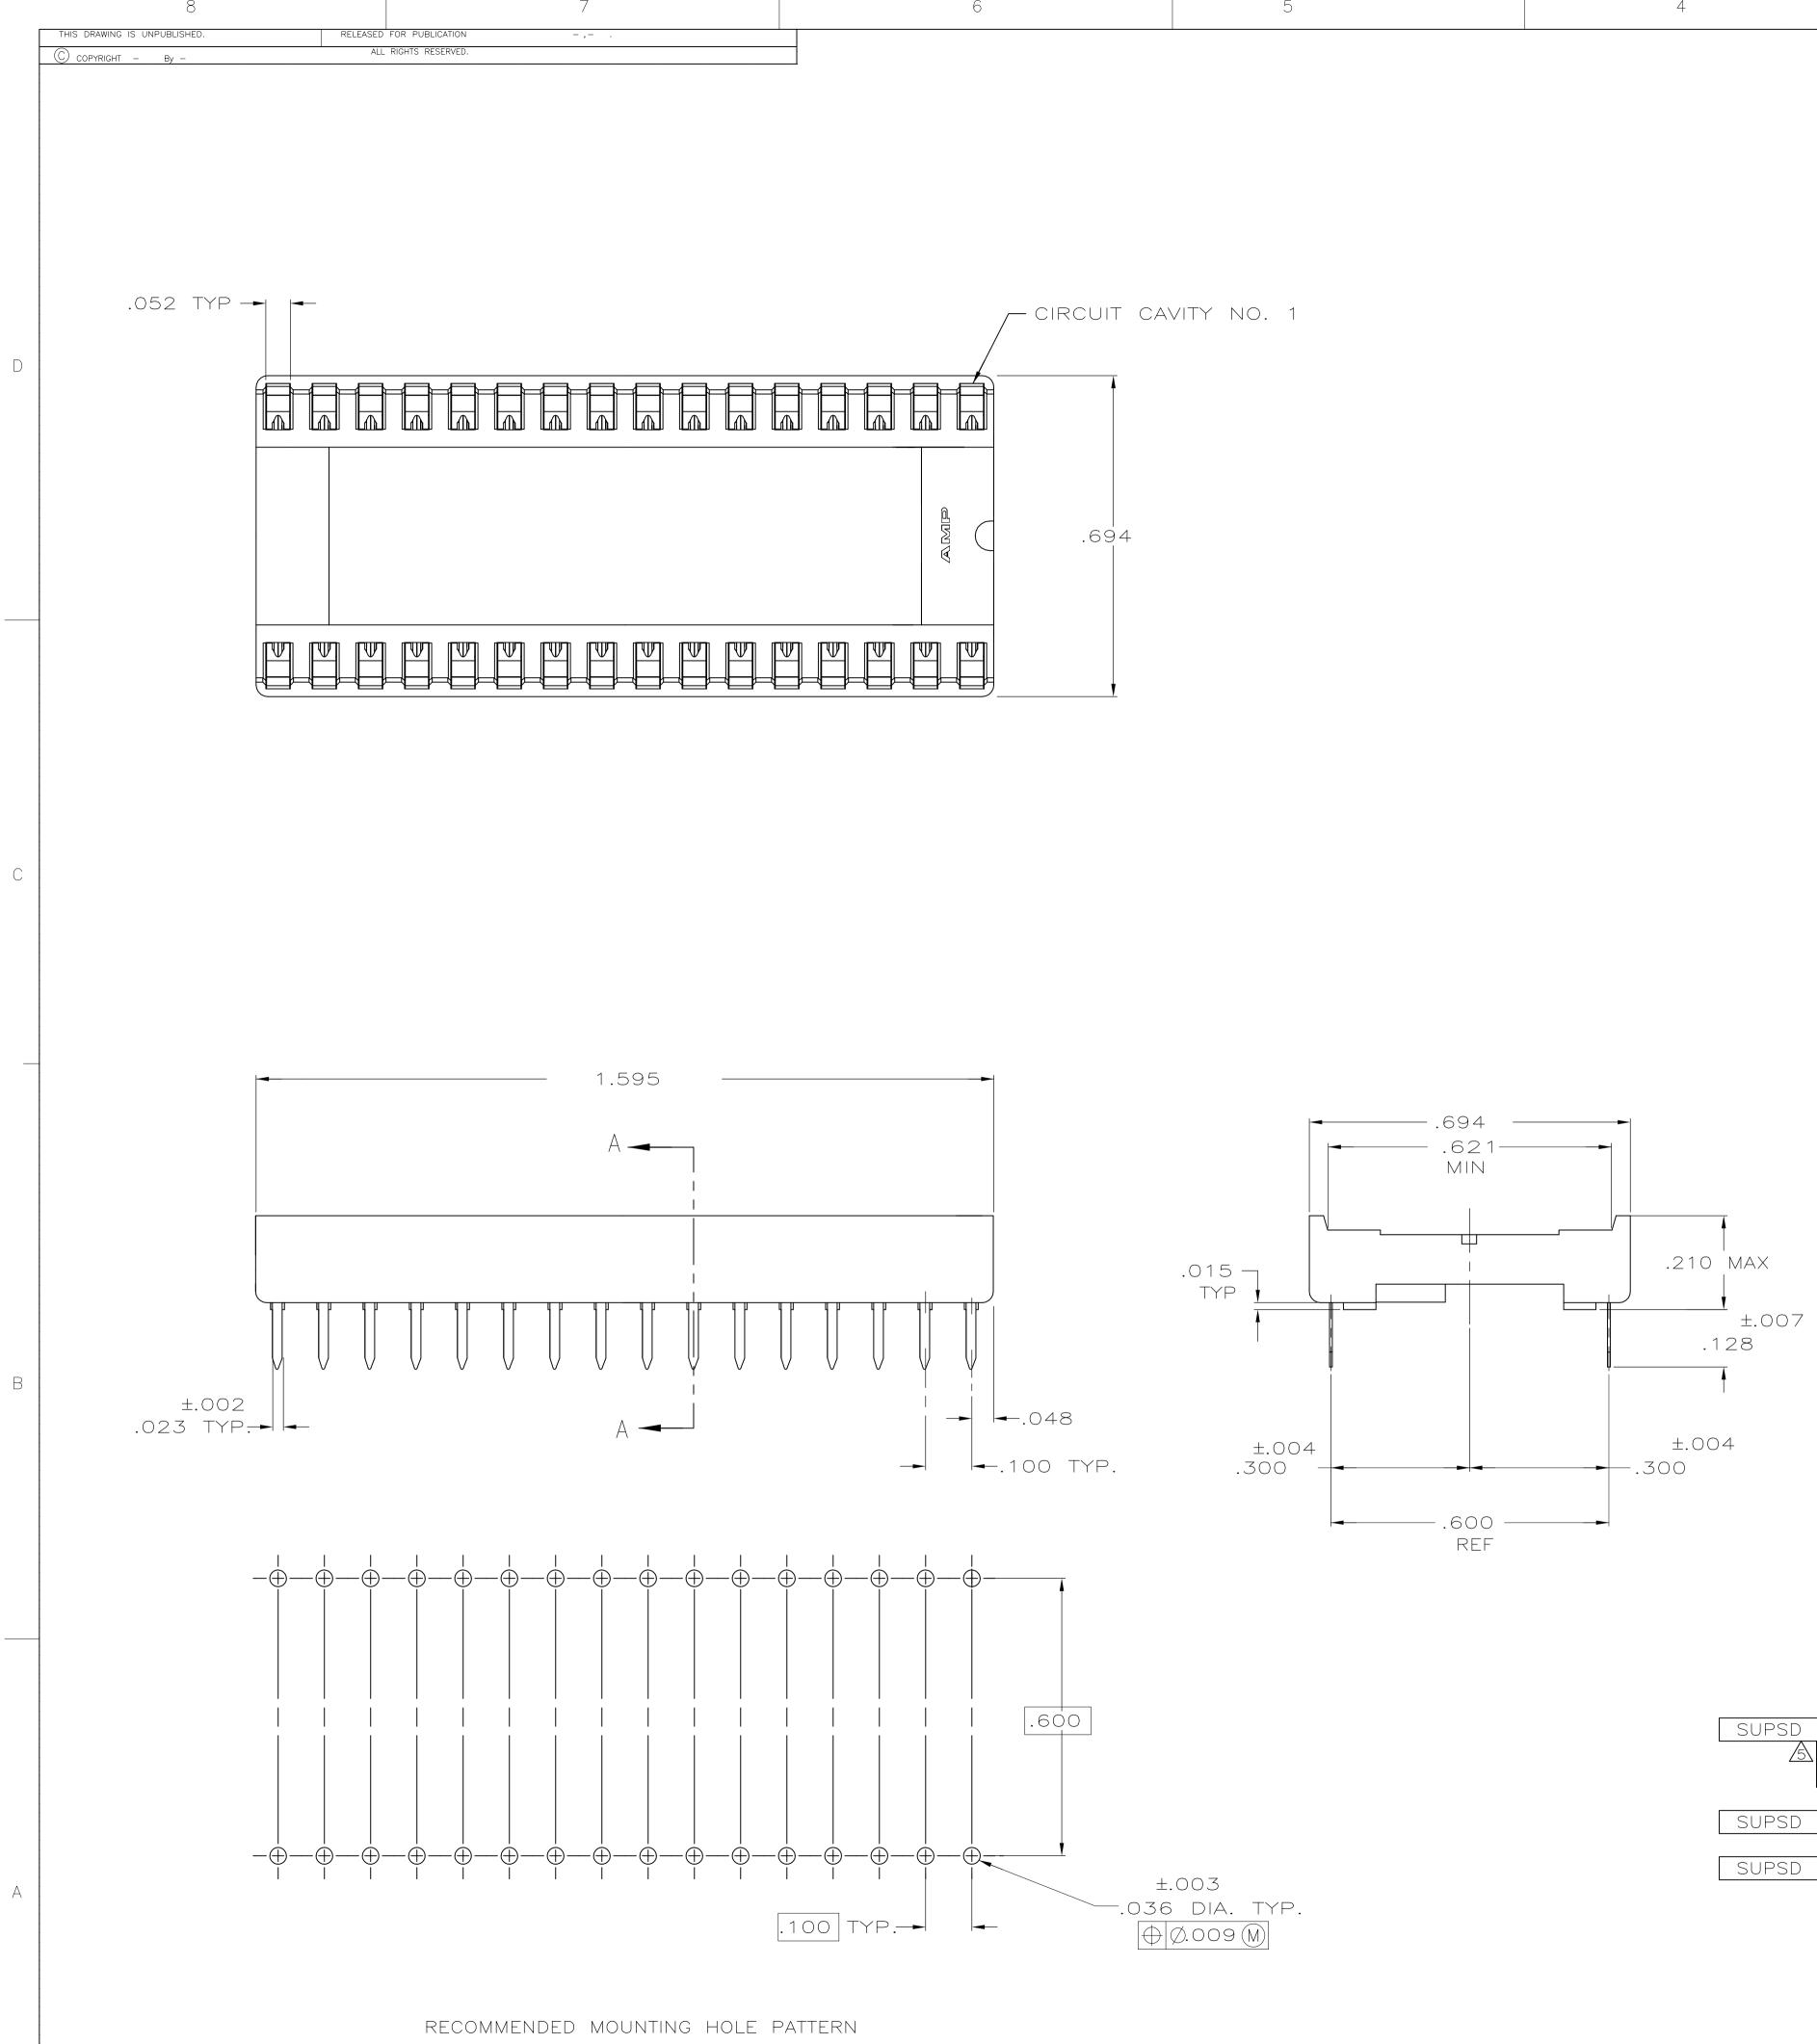

What can we help you find?

| 2-644018-2 Product Details                                                                                                                                                                                                                                                                                                                                                                                                                                                                                                                                                                                                                                                                                                        |                                                                                                                                                                                                                                                                                                                                                        | 🗄 Share                                                                                                                  | 🗎 Print                                                                | 🖂 Email     |
|-----------------------------------------------------------------------------------------------------------------------------------------------------------------------------------------------------------------------------------------------------------------------------------------------------------------------------------------------------------------------------------------------------------------------------------------------------------------------------------------------------------------------------------------------------------------------------------------------------------------------------------------------------------------------------------------------------------------------------------|--------------------------------------------------------------------------------------------------------------------------------------------------------------------------------------------------------------------------------------------------------------------------------------------------------------------------------------------------------|--------------------------------------------------------------------------------------------------------------------------|------------------------------------------------------------------------|-------------|
|                                                                                                                                                                                                                                                                                                                                                                                                                                                                                                                                                                                                                                                                                                                                   |                                                                                                                                                                                                                                                                                                                                                        |                                                                                                                          | _                                                                      | Eman        |
| Pending Obsolescence         Search for Replacement Parts    DIP Sockets          DIP Sockets <b>DIP Sockets S</b> 5 of 6 EU RoHS/ELV Compliant <b>Atternates/Statement of Compliance Socket Style = Standard Through Hole Contact Terminatio Socket Style = Standard Socket Style = Standard Socket Style = Standard Through Hole Contact Terminatio Socket Style = Standard Socket Style = Standard</b> | e)<br>on Type<br>m                                                                                                                                                                                                                                                                                                                                     | Contact U                                                                                                                | Availability<br>r Tooling<br>eature Selector<br>Is About This Produ    |             |
| Add to My Part List Rec                                                                                                                                                                                                                                                                                                                                                                                                                                                                                                                                                                                                                                                                                                           | <u>quest Sample</u> <u>Find</u>                                                                                                                                                                                                                                                                                                                        | <u>l Similar Produc</u>                                                                                                  | <u>ts Buy Pro</u>                                                      | oduct       |
| Occumentation & Additional Information                                                                                                                                                                                                                                                                                                                                                                                                                                                                                                                                                                                                                                                                                            |                                                                                                                                                                                                                                                                                                                                                        |                                                                                                                          |                                                                        |             |
| <ul> <li>Product Drawings:</li> <li>SOCKET ASSY, DIP, OTC, 32 POS, DIPLOMATE DL (PDF, English)</li> </ul>                                                                                                                                                                                                                                                                                                                                                                                                                                                                                                                                                                                                                         |                                                                                                                                                                                                                                                                                                                                                        | Additional Info<br>• Product L                                                                                           | ine Information                                                        |             |
| Catalog Pages/Data Sheets:<br>• None Available<br>Product Specifications:<br>• None Available<br>Application Specifications:<br>• DIPLOMATE DL (DUAL LEAF) DIP SOCKET (REFLOW COMPATIBLE<br>Instruction Sheets:<br>• None Available<br>CAD Files:<br>• None Available                                                                                                                                                                                                                                                                                                                                                                                                                                                             |                                                                                                                                                                                                                                                                                                                                                        | • Tooling                                                                                                                |                                                                        |             |
| Product Features (Please use the Product Drawing for all de                                                                                                                                                                                                                                                                                                                                                                                                                                                                                                                                                                                                                                                                       |                                                                                                                                                                                                                                                                                                                                                        |                                                                                                                          |                                                                        |             |
| Product Type Features:         • Profile = Over-The-Component         • Frame Style = Open         • Leg Style = Straight         • Color = Black         • Qty. Tubes/Box = 100         • Product Series = Standard    Electrical Characteristics:        • Insulation Resistance (MΩ) = 10,000         • Contact Resistance (mΩ) = 30                                                                                                                                                                                                                                                                                                                                                                                           | Housing Features:<br>• Centerline (mm [in]) = 2.54 [0.100]<br>• Housing Material = Thermoplastic - GF<br>• UL Flammability Rating = UL 94V-0<br>Configuration Features:<br>• Number of Positions = 32<br>Industry Standards:<br>• ROHS/ELV Compliance = ELV compliant, 5 of 6 Compliant<br>• Lead Free Solder Processes = Wave solder capable to 240°C |                                                                                                                          |                                                                        |             |
| <ul> <li>Termination Features: <ul> <li>Contact Termination Type = Through Hole</li> <li>Termination Post Length (mm [in]) = 3.25 [0.128]</li> </ul> </li> <li>Dimensions: <ul> <li>Height Above PC Board (mm [in]) = 5.33 [0.210]</li> </ul> </li> <li>Body Features: <ul> <li>Row-to-Row Spacing (mm [in]) = 15.49 [0.610]</li> <li>Mount Style = Vertical</li> </ul> </li> <li>Contact Features: <ul> <li>Socket Style = Standard</li> <li>Contact Base Material = Beryllium Copper</li> <li>Contact Plating, Mating Area, Material = Gold (30)</li> <li>Contact Style = Stamped + Formed</li> <li>Mating Contact Type = Dual Leaf</li> <li>Solder Tail Contact Plating = Tin-Lead</li> </ul> </li> </ul>                      |                                                                                                                                                                                                                                                                                                                                                        | inge (°C) = 125<br>in:<br>roduction<br>od = Tube<br>ne = DIPLOMAT<br>commended (C<br>ntact surface. 2<br>socket. 3) Long | E DL<br>Leg Length: 1) 2.5<br>) 3.05 [.120] max.<br>jer legs may be us | to allow IC |