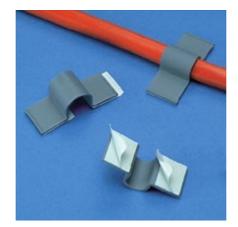

- Holds cords, cables and tubingTwo rubber adhesive pads for added strength

| Part Number:<br>Product Family:<br>Product Line: | A2C50-A-C8<br>A2C Type Clips<br>Adhesive Backed |
|--------------------------------------------------|-------------------------------------------------|
| RoHS Compliancy Status:                          | Compliant                                       |
| Part Description:                                | Adhesive Backed Dual Pad Cord Clip              |
| Product Type:                                    | Mounting Device                                 |
| Material:                                        | PVC                                             |
| Color:                                           | Light Gray                                      |
| UL Recognized:                                   | E136577                                         |
| Height (In.):                                    | .61                                             |
| Height (mm):                                     | 15.5                                            |
| Length (In.):                                    | 1.72                                            |
| Length (mm):                                     | 43.7                                            |
| Width (In.):                                     | .63                                             |
| Width (mm):                                      | 16.0                                            |
| Adhesive Type:                                   | Rubber                                          |
| Environment:                                     | Indoors                                         |
| Max. Bundle Diameter (In.):                      | .50                                             |
| Max. Bundle Diameter (mm):                       | 12.7                                            |
| Max. Static Load (g):                            | 64                                              |
| Max. Static Load (Lbs.):                         | .14                                             |