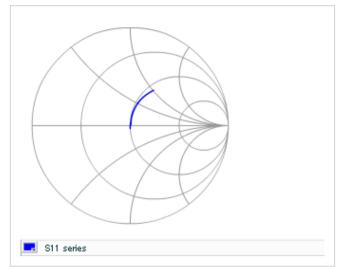

## Chart of characteristic data (The charts below may show another part number which shares its characteristics.)

#### AC voltage characteristics

S parameter (Smith chart S11)

Capacitance - temperature characteristics

2 of 2

This PDF data has only typical specifications because there is no space for detailed specifications.