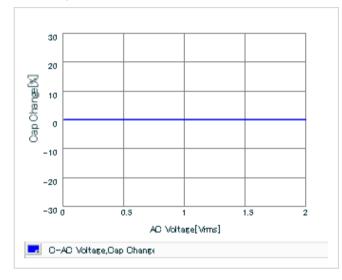

## Chart of characteristic data (The charts below may show another part number which shares its characteristics.)

#### AC voltage characteristics

S parameter (Smith chart S11)

Capacitance - temperature characteristics

2 of 2

This PDF data has only typical specifications because there is no space for detailed specifications.