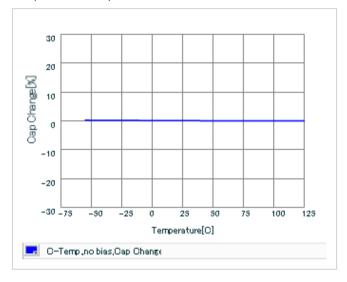

## Chart of characteristic data (The charts below may show another part number which shares its characteristics.)

#### AC voltage characteristics

S parameter (Smith chart S11)

Capacitance - temperature characteristics

2 of 2

This PDF data has only typical specifications because there is no space for detailed specifications.