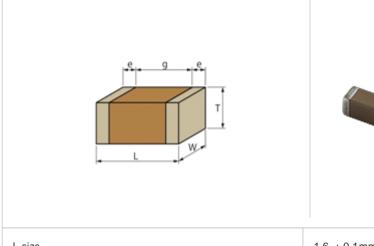

### Shape

| L size                                | 1.6 ±0.1mm   |
|---------------------------------------|--------------|
| W size                                | 0.8 ±0.1mm   |
| T size                                | 0.8 ±0.1mm   |
| External terminal width e             | 0.2 to 0.5mm |
| Distance between external terminals g | 0.5mm min.   |
| Size code in inch(mm)                 | 0603 (1608)  |